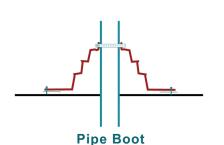

## **Pipe Boot Detail**

Note: Roll Pipe Boot up over **Butyl Tape sealer and secure** clamp around top of Pipe Boot

#### STEP 2

Caulking around the Pipe before installing the metal panel

> Apply enough caulking continuously around pipe

#### **NOTE**

Boot Flashing to be between panel ribs @ all times.

**Master Installation Manual** 