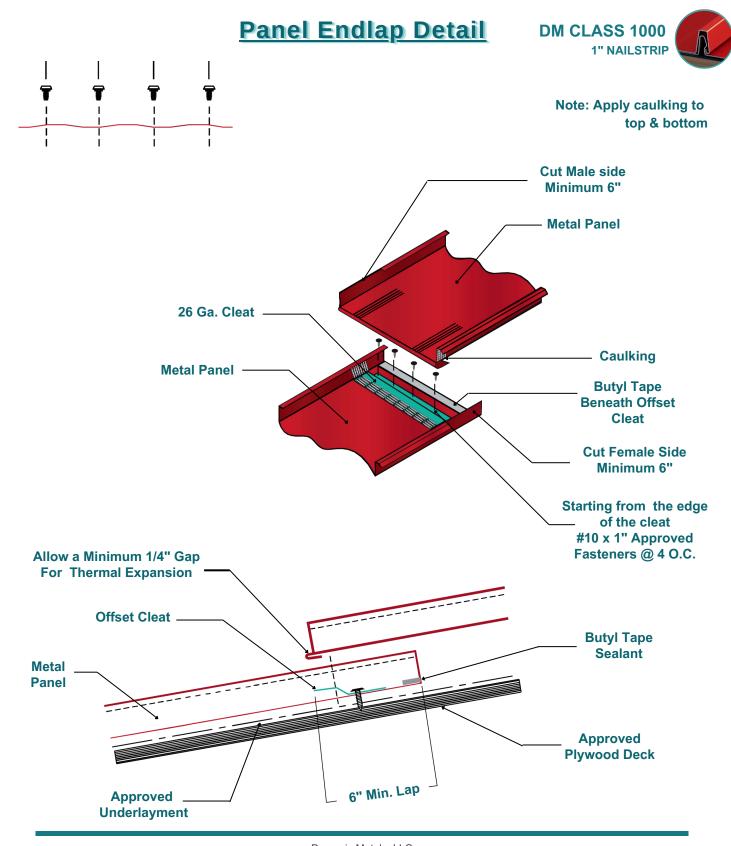

n of Lara IP & Research, LLC. Unauthorized use is strictly prohibited and subject to legal action.



#### **Eave Detail**







#### Gable Rake Detail





Overlap rake trim to shed water with a minimum 4" overlap with concealed sealant.







#### **Fixed Gable Rake Detail**





Dynamic Metals, LLC www.dynamicmetal.net

**Master Installation Manual** 







#### **Counter Flashing Detail**











### **End Cap Detail**









## **Pipe Boot Detail**

Note: Roll Pipe Boot up over **Butyl Tape sealer and secure** clamp around top of Pipe Boot





#### STEP 2



Caulking around the Pipe before installing the metal panel

> Apply enough caulking continuously around pipe





#### **NOTE**

Boot Flashing to be between panel ribs @ all times.





**Master Installation Manual** 







## **Transition Detail**

















**Master Installation Manual**