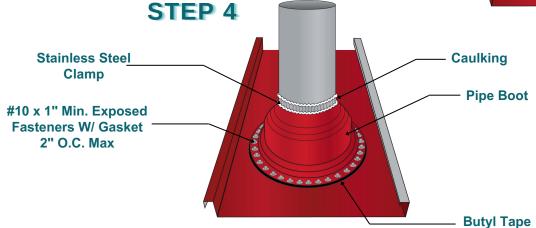

## **Pipe Boot Detail**

Note: Roll Pipe Boot up over **Butyl Tape sealer and secure** clamp around top of Pipe Boot

#### **NOTE**

Boot Flashing to be between panel ribs @ all times.

**Master Installation Manual** 