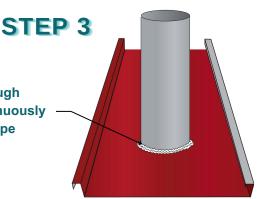

#### **NOTE**

Boot Flashing to be between panel ribs @ all times.

**Master Installation Manual** 