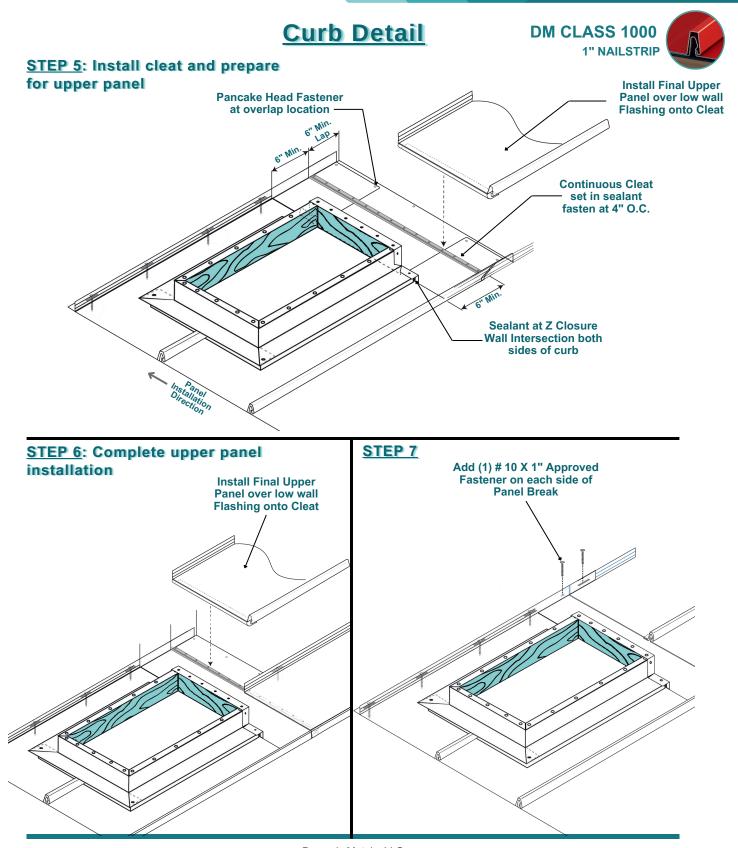

legal action.



#### **Eave Detail**







#### Gable Rake Detail





Overlap rake trim to shed water with a minimum 4" overlap with concealed sealant.







#### **Fixed Gable Rake Detail**





Dynamic Metals, LLC www.dynamicmetal.net

**Master Installation Manual** 







#### **Counter Flashing Detail**











### **End Cap Detail**









## **Pipe Boot Detail**

Note: Roll Pipe Boot up over **Butyl Tape sealer and secure** clamp around top of Pipe Boot





#### STEP 2



Caulking around the Pipe before installing the metal panel

> Apply enough caulking continuously around pipe





#### **NOTE**

Boot Flashing to be between panel ribs @ all times.





**Master Installation Manual** 







## **Transition Detail**

















**Master Installation Manual**