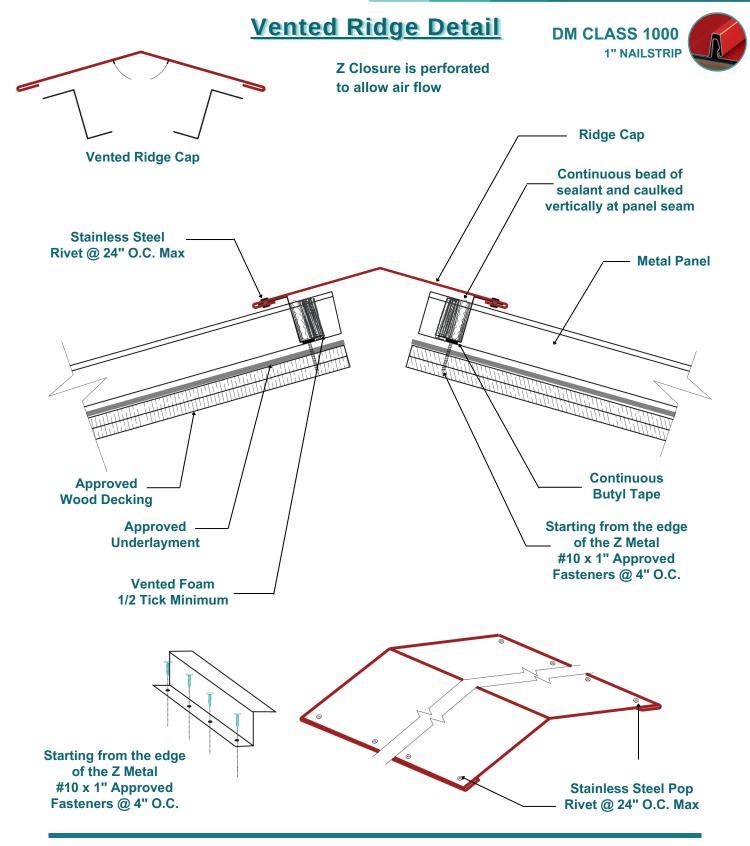

ed use is strictly prohibited and subject to legal action.



#### **Eave Detail**







#### Gable Rake Detail





Overlap rake trim to shed water with a minimum 4" overlap with concealed sealant.







#### **Fixed Gable Rake Detail**





Dynamic Metals, LLC www.dynamicmetal.net

**Master Installation Manual** 







#### **Counter Flashing Detail**











### **End Cap Detail**









## **Pipe Boot Detail**

Note: Roll Pipe Boot up over **Butyl Tape sealer and secure** clamp around top of Pipe Boot





#### STEP 2



Caulking around the Pipe before installing the metal panel

> Apply enough caulking continuously around pipe





#### **NOTE**

Boot Flashing to be between panel ribs @ all times.





**Master Installation Manual** 







## **Transition Detail**

















**Master Installation Manual**