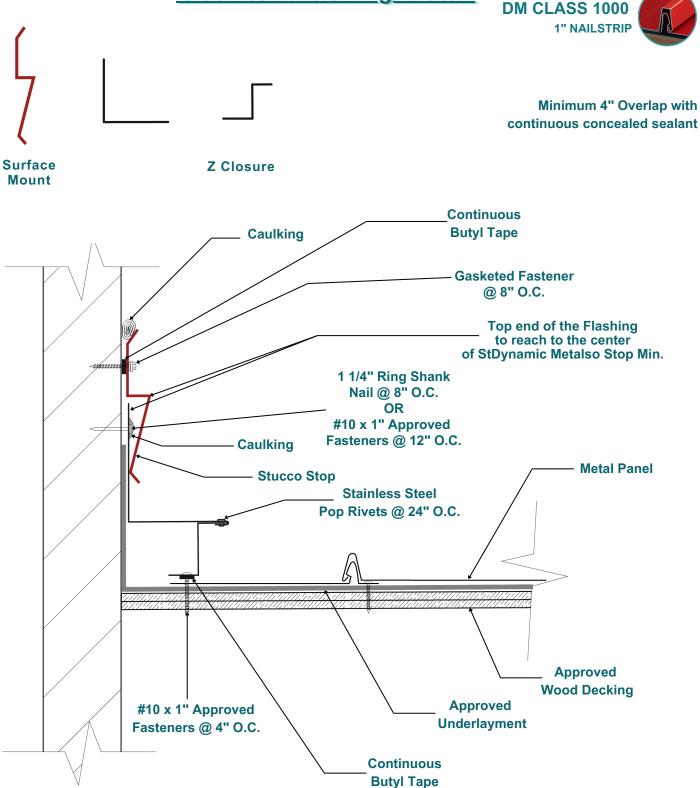

is manual, including all content, illustrations, logos, and designs, is the exclusive intellectual property of Lara IP & Research, LLC. Dynamic Metals™, the Dynamic Metals logo™, and all associated product names are unregistered trademarks protected under common law.

No part of this material may be reproduced, copied, distributed, or transmitted in any form without the express written permission of Lara IP & Research, LLC. Unauthorized use is strictly prohibited and subject to legal action.



#### **Eave Detail**







#### Gable Rake Detail





Overlap rake trim to shed water with a minimum 4" overlap with concealed sealant.







#### **Fixed Gable Rake Detail**





Dynamic Metals, LLC www.dynamicmetal.net

**Master Installation Manual** 







#### **Counter Flashing Detail**











### **End Cap Detail**









## **Pipe Boot Detail**

Note: Roll Pipe Boot up over **Butyl Tape sealer and secure** clamp around top of Pipe Boot





#### STEP 2



Caulking around the Pipe before installing the metal panel

> Apply enough caulking continuously around pipe





#### **NOTE**

Boot Flashing to be between panel ribs @ all times.





**Master Installation Manual** 







## **Transition Detail**

















**Master Installation Manual**