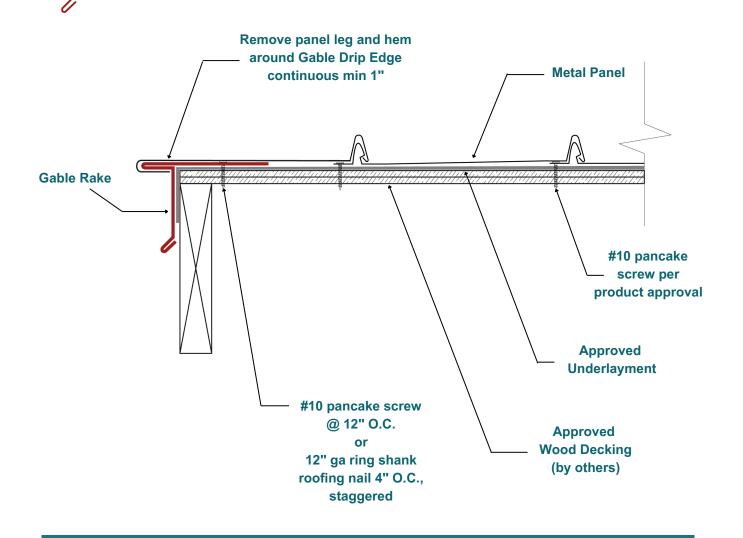

#### Gable Rake Detail

Overlap rake trim to shed water with a minimum 4" overlap with concealed sealant.