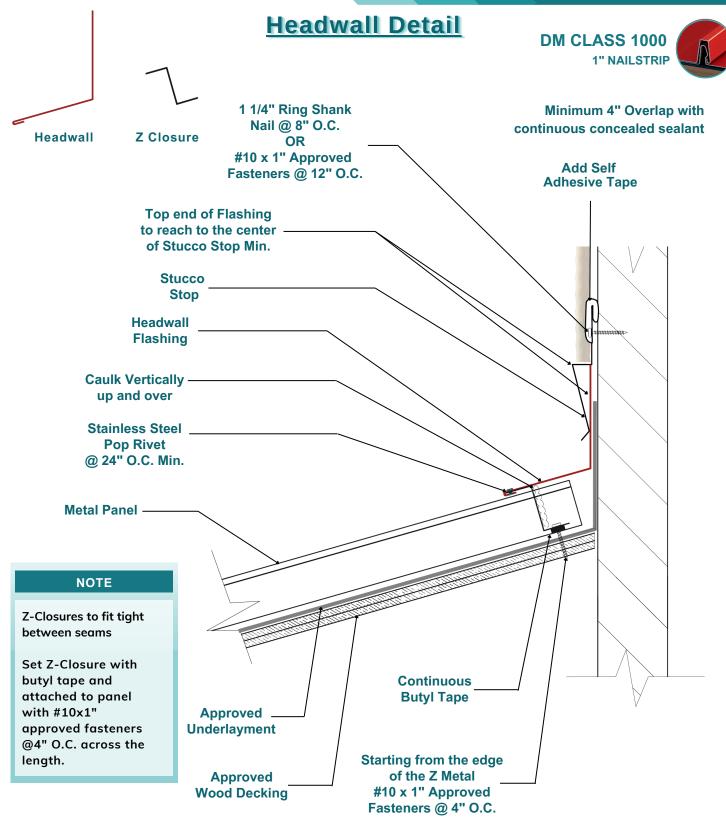

anual, including all content, illustrations, logos, and designs, is the exclusive intellectual property of Lara IP & Research, LLC. Dynamic Metals™, the Dynamic Metals logo™, and all associated product names are unregistered trademarks protected under common law.

No part of this material may be reproduced, copied, distributed, or transmitted in any form without the express written permission of Lara IP & Research, LLC. Unauthorized use is strictly prohibited and subject to legal action.



#### **Eave Detail**







#### Gable Rake Detail





Overlap rake trim to shed water with a minimum 4" overlap with concealed sealant.







#### **Fixed Gable Rake Detail**





Dynamic Metals, LLC www.dynamicmetal.net

**Master Installation Manual** 







#### **Counter Flashing Detail**











### **End Cap Detail**









## **Pipe Boot Detail**

Note: Roll Pipe Boot up over **Butyl Tape sealer and secure** clamp around top of Pipe Boot





#### STEP 2



Caulking around the Pipe before installing the metal panel

> Apply enough caulking continuously around pipe





#### **NOTE**

Boot Flashing to be between panel ribs @ all times.





**Master Installation Manual** 







## **Transition Detail**

















**Master Installation Manual**