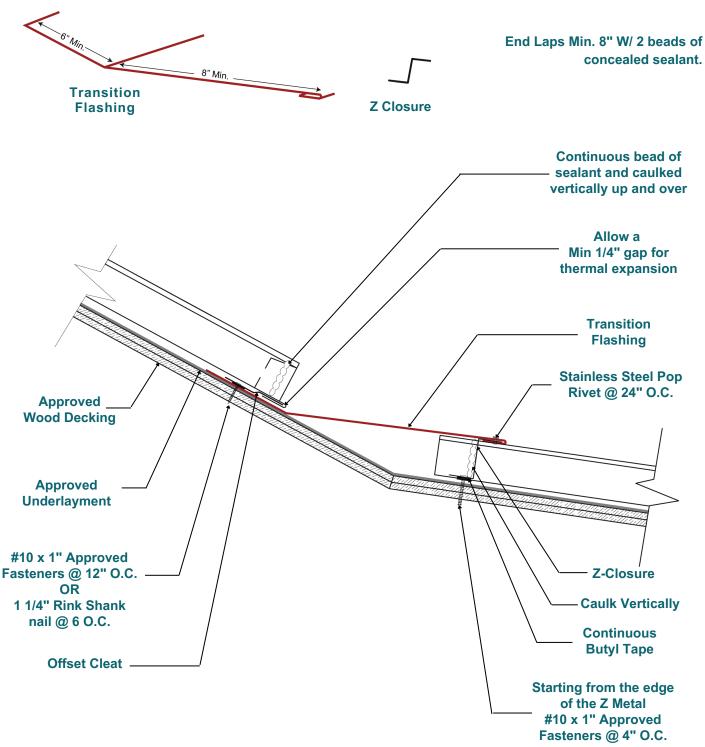

authorized use is strictly prohibited and subject to legal action.



#### **Eave Detail**







#### Gable Rake Detail





Overlap rake trim to shed water with a minimum 4" overlap with concealed sealant.







#### **Fixed Gable Rake Detail**





Dynamic Metals, LLC www.dynamicmetal.net

**Master Installation Manual** 







#### **Counter Flashing Detail**











### **End Cap Detail**









## **Pipe Boot Detail**

Note: Roll Pipe Boot up over **Butyl Tape sealer and secure** clamp around top of Pipe Boot





#### STEP 2



Caulking around the Pipe before installing the metal panel

> Apply enough caulking continuously around pipe





#### **NOTE**

Boot Flashing to be between panel ribs @ all times.





**Master Installation Manual** 







## **Transition Detail**

















**Master Installation Manual**