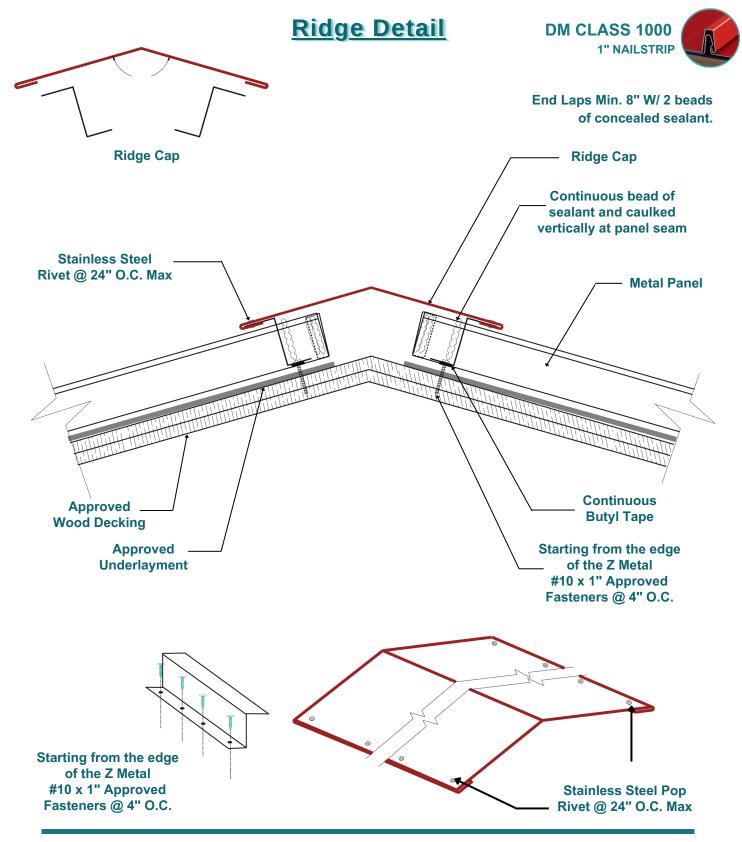

orized use is strictly prohibited and subject to legal action.



#### **Eave Detail**







#### Gable Rake Detail





Overlap rake trim to shed water with a minimum 4" overlap with concealed sealant.







#### **Fixed Gable Rake Detail**





Dynamic Metals, LLC www.dynamicmetal.net

**Master Installation Manual** 







#### **Counter Flashing Detail**











### **End Cap Detail**









## **Pipe Boot Detail**

Note: Roll Pipe Boot up over **Butyl Tape sealer and secure** clamp around top of Pipe Boot





#### STEP 2



Caulking around the Pipe before installing the metal panel

> Apply enough caulking continuously around pipe





#### **NOTE**

Boot Flashing to be between panel ribs @ all times.





**Master Installation Manual** 







## **Transition Detail**

















**Master Installation Manual**