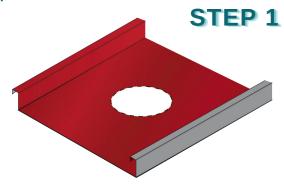

## **Pipe Boot Detail**

Note: Roll Pipe Boot up over **Butyl Tape sealer and secure** clamp around top of Pipe Boot