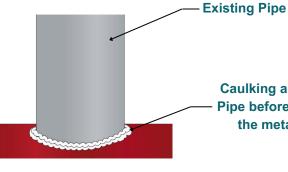

#### STEP 2

Caulking around the Pipe before installing the metal panel

> Apply enough caulking continuously around pipe