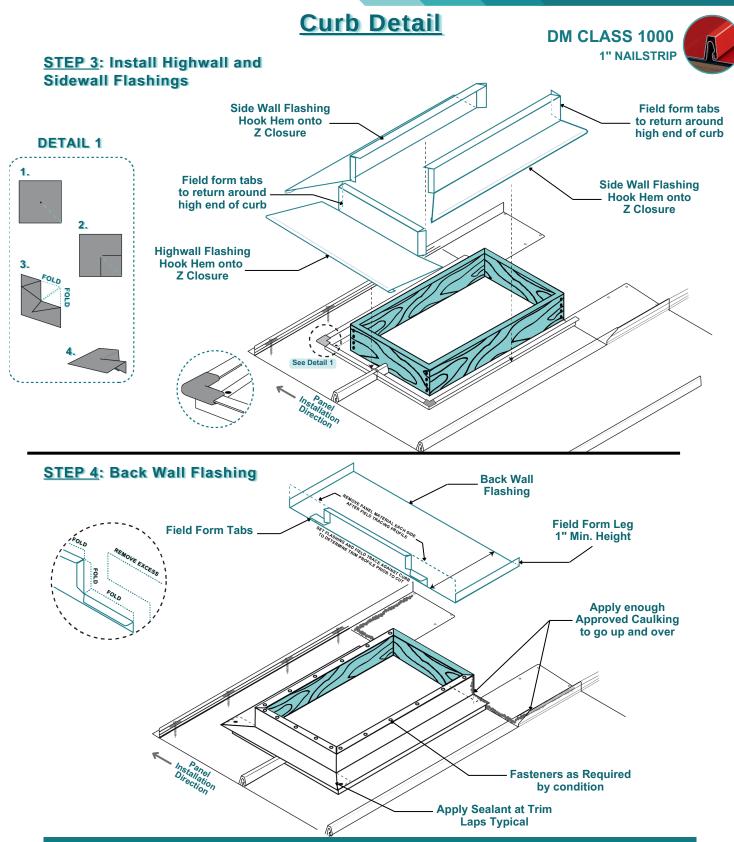

to legal action.



#### **Eave Detail**







#### Gable Rake Detail





Overlap rake trim to shed water with a minimum 4" overlap with concealed sealant.







#### **Fixed Gable Rake Detail**





Dynamic Metals, LLC www.dynamicmetal.net

**Master Installation Manual** 







#### **Counter Flashing Detail**











### **End Cap Detail**









## **Pipe Boot Detail**

Note: Roll Pipe Boot up over **Butyl Tape sealer and secure** clamp around top of Pipe Boot





#### STEP 2



Caulking around the Pipe before installing the metal panel

> Apply enough caulking continuously around pipe





#### **NOTE**

Boot Flashing to be between panel ribs @ all times.





**Master Installation Manual** 







## **Transition Detail**

















**Master Installation Manual**