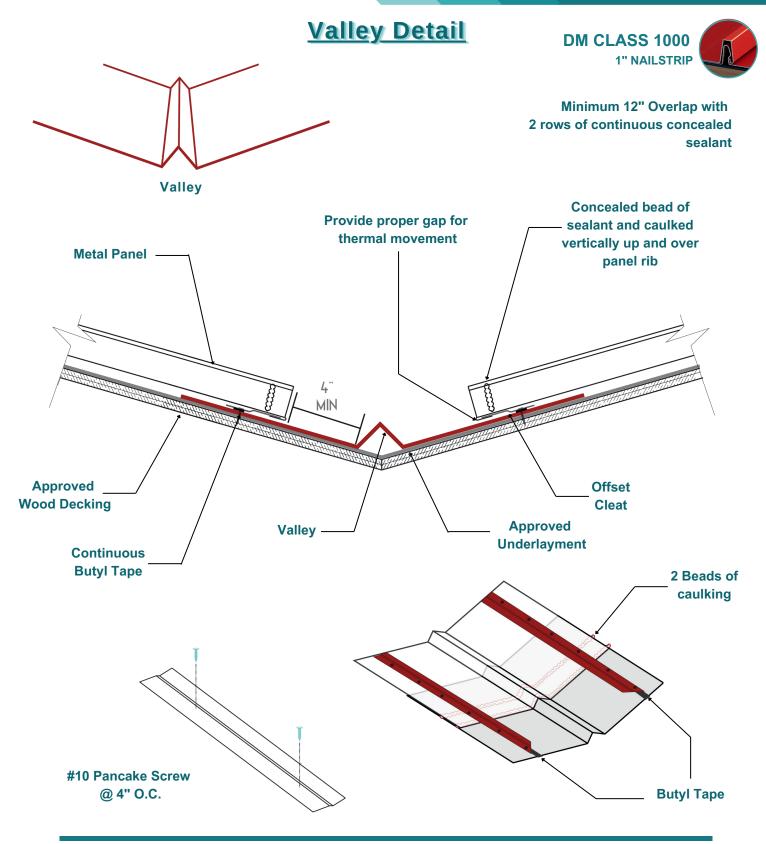

Research, LLC. All rights reserved.

This manual, including all content, illustrations, logos, and designs, is the exclusive intellectual property of Lara IP & Research, LLC. Dynamic Metals™, the Dynamic Metals logo™, and all associated product names are unregistered trademarks protected under common law.

No part of this material may be reproduced, copied, distributed, or transmitted in any form without the express written permission of Lara IP & Research, LLC. Unauthorized use is strictly prohibited and subject to legal action.



#### **Eave Detail**







#### Gable Rake Detail





Overlap rake trim to shed water with a minimum 4" overlap with concealed sealant.







#### **Fixed Gable Rake Detail**





Dynamic Metals, LLC www.dynamicmetal.net

**Master Installation Manual** 







#### **Counter Flashing Detail**











### **End Cap Detail**









## **Pipe Boot Detail**

Note: Roll Pipe Boot up over **Butyl Tape sealer and secure** clamp around top of Pipe Boot





#### STEP 2



Caulking around the Pipe before installing the metal panel

> Apply enough caulking continuously around pipe





#### **NOTE**

Boot Flashing to be between panel ribs @ all times.





**Master Installation Manual** 







## **Transition Detail**

















**Master Installation Manual**