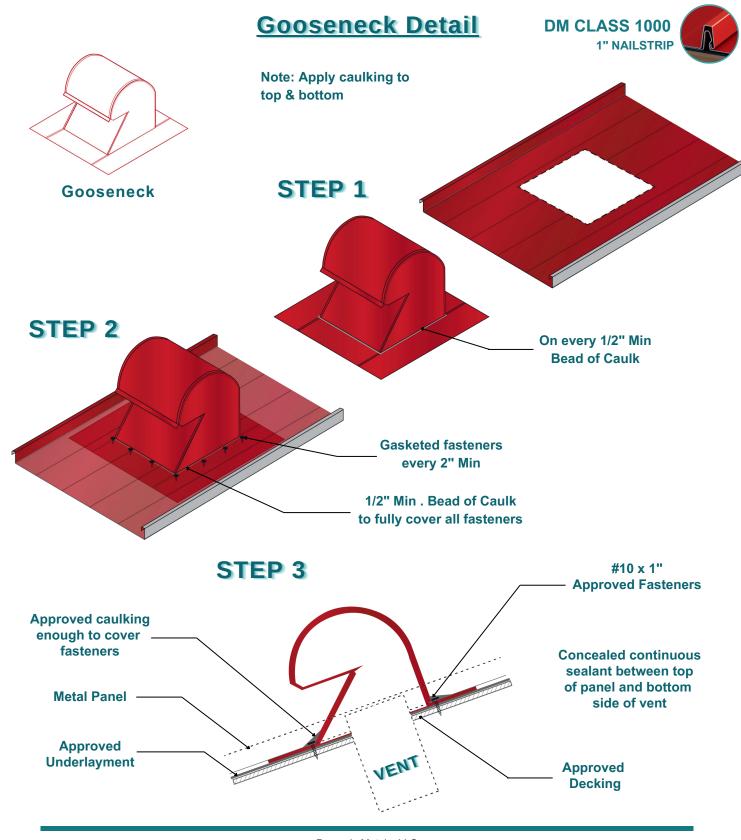

without the express written permission of Lara IP & Research, LLC. Unauthorized use is strictly prohibited and subject to legal action.



#### **Eave Detail**







#### Gable Rake Detail





Overlap rake trim to shed water with a minimum 4" overlap with concealed sealant.







#### **Fixed Gable Rake Detail**





Dynamic Metals, LLC www.dynamicmetal.net

**Master Installation Manual** 







#### **Counter Flashing Detail**











### **End Cap Detail**









## **Pipe Boot Detail**

Note: Roll Pipe Boot up over **Butyl Tape sealer and secure** clamp around top of Pipe Boot





#### STEP 2



Caulking around the Pipe before installing the metal panel

> Apply enough caulking continuously around pipe





#### **NOTE**

Boot Flashing to be between panel ribs @ all times.





**Master Installation Manual** 







## **Transition Detail**

















**Master Installation Manual**