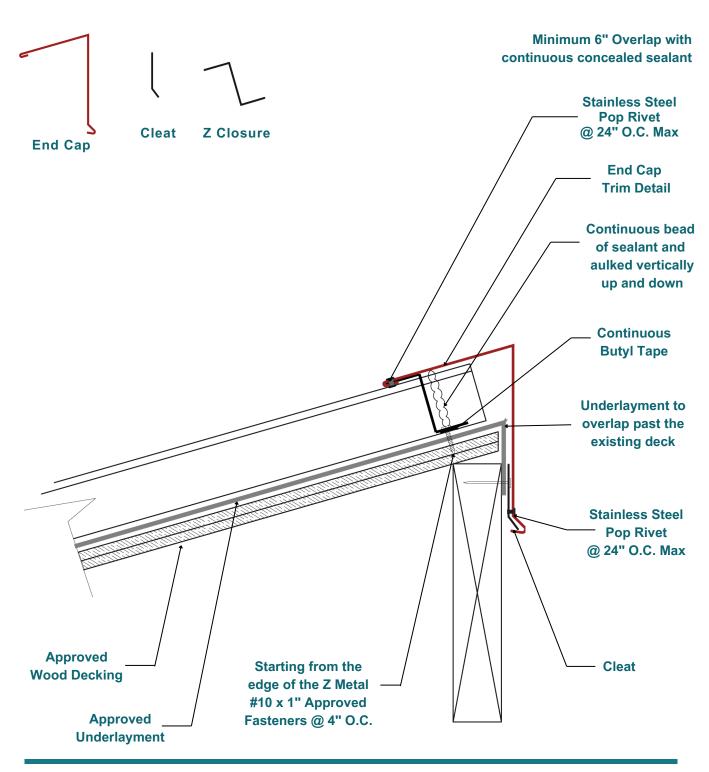

illustrations, logos, and designs, is the exclusive intellectual property of Lara IP & Research, LLC. Dynamic Metals™, the Dynamic Metals logo™, and all associated product names are unregistered trademarks protected under common law.

No part of this material may be reproduced, copied, distributed, or transmitted in any form without the express written permission of Lara IP & Research, LLC. Unauthorized use is strictly prohibited and subject to legal action.



#### **Eave Detail**







#### Gable Rake Detail





Overlap rake trim to shed water with a minimum 4" overlap with concealed sealant.







#### **Fixed Gable Rake Detail**





Dynamic Metals, LLC www.dynamicmetal.net

**Master Installation Manual** 







#### **Counter Flashing Detail**











### **End Cap Detail**









## **Pipe Boot Detail**

Note: Roll Pipe Boot up over **Butyl Tape sealer and secure** clamp around top of Pipe Boot





#### STEP 2



Caulking around the Pipe before installing the metal panel

> Apply enough caulking continuously around pipe





#### **NOTE**

Boot Flashing to be between panel ribs @ all times.





**Master Installation Manual** 







## **Transition Detail**

















**Master Installation Manual**