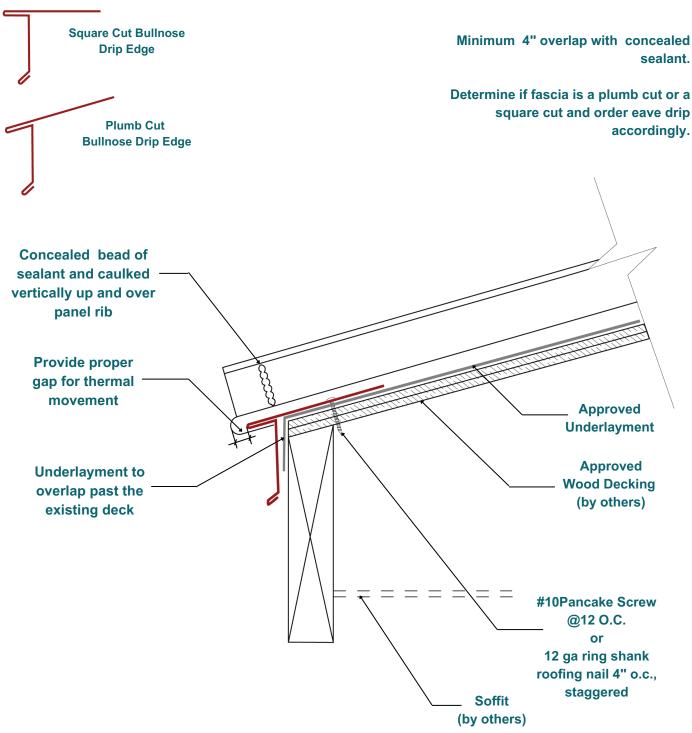

ilding Code, section 1507.1, states all roof coverings shall be applied with the applicable provisions of the building code, the manufacturer's Florida Product Approval AND the manufacturer's installation instructions.

© 2025 Lara IP & Research, LLC. All rights reserved.

This manual, including all content, illustrations, logos, and designs, is the exclusive intellectual property of Lara IP & Research, LLC. Dynamic Metals™, the Dynamic Metals logo™, and all associated product names are unregistered trademarks protected under common law.

No part of this material may be reproduced, copied, distributed, or transmitted in any form without the express written permission of Lara IP & Research, LLC. Unauthorized use is strictly prohibited and subject to legal action.



#### **Eave Detail**







#### Gable Rake Detail





Overlap rake trim to shed water with a minimum 4" overlap with concealed sealant.







#### **Fixed Gable Rake Detail**





Dynamic Metals, LLC www.dynamicmetal.net

**Master Installation Manual** 







#### **Counter Flashing Detail**











### **End Cap Detail**









## **Pipe Boot Detail**

Note: Roll Pipe Boot up over **Butyl Tape sealer and secure** clamp around top of Pipe Boot





#### STEP 2



Caulking around the Pipe before installing the metal panel

> Apply enough caulking continuously around pipe





#### **NOTE**

Boot Flashing to be between panel ribs @ all times.





**Master Installation Manual** 







## **Transition Detail**

















**Master Installation Manual**