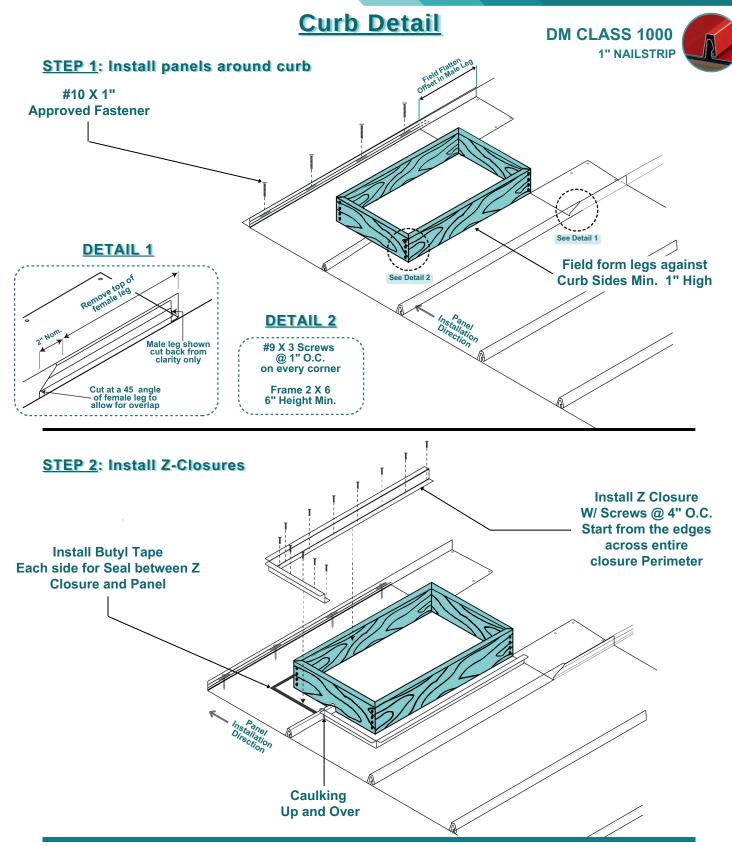

se is strictly prohibited and subject to legal action.



#### **Eave Detail**







#### Gable Rake Detail





Overlap rake trim to shed water with a minimum 4" overlap with concealed sealant.







#### **Fixed Gable Rake Detail**





Dynamic Metals, LLC www.dynamicmetal.net

**Master Installation Manual** 







#### **Counter Flashing Detail**











### **End Cap Detail**









## **Pipe Boot Detail**

Note: Roll Pipe Boot up over **Butyl Tape sealer and secure** clamp around top of Pipe Boot





#### STEP 2



Caulking around the Pipe before installing the metal panel

> Apply enough caulking continuously around pipe





#### **NOTE**

Boot Flashing to be between panel ribs @ all times.





**Master Installation Manual** 







## **Transition Detail**

















**Master Installation Manual**