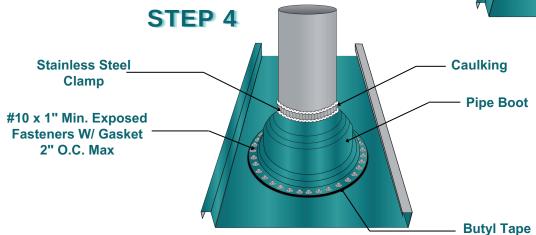

# **Pipe Boot Detail**

DM CLASS 1050 1 1/2" NAILSTRIP

Note: Roll Pipe Boot up over Butyl Tape sealer and secure clamp around top of Pipe Boot

Apply enough caulking continuously around pipe

### **NOTE**

Boot Flashing to be between panel ribs @ all times.

**Master Installation Manual** 