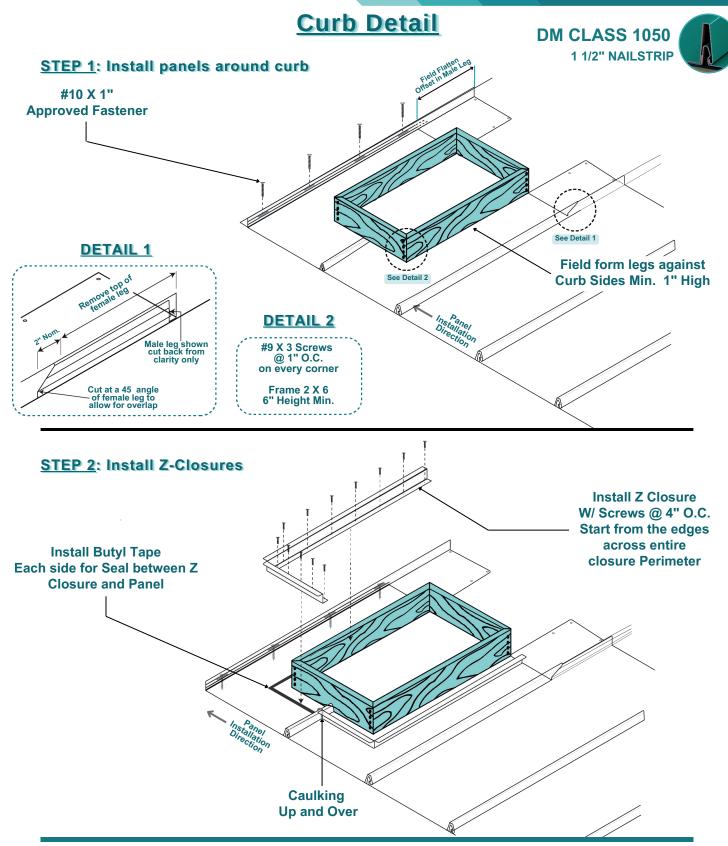

il





Minimum 4" overlap with continuous concealed sealant



#### **NOTE**

Underlayment laps all the way down the fascia.



## **Gable Rake Detail**





Two beads of caulking on every over lap



#### NOTE

All nails or fasteners to be corrosion resistant or stainless steel when required by code.



# Fixed Gable Rake Detail











## **Counter Flashing Detail**





Minimum 4" Overlap with continuous concealed sealant













# **Pipe Boot Detail**

DM CLASS 1050 1 1/2" NAILSTRIP

Note: Roll Pipe Boot up over Butyl Tape sealer and secure clamp around top of Pipe Boot









Apply enough caulking continuously around pipe





### **NOTE**

Boot Flashing to be between panel ribs @ all times.





**Master Installation Manual** 







# **Transition Detail**