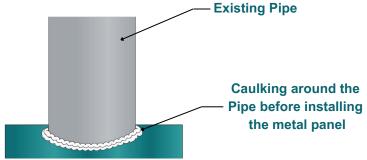

# **Pipe Boot Detail**

DM CLASS 1050 1 1/2" NAILSTRIP

Note: Roll Pipe Boot up over Butyl Tape sealer and secure clamp around top of Pipe Boot

Apply enough caulking continuously around pipe