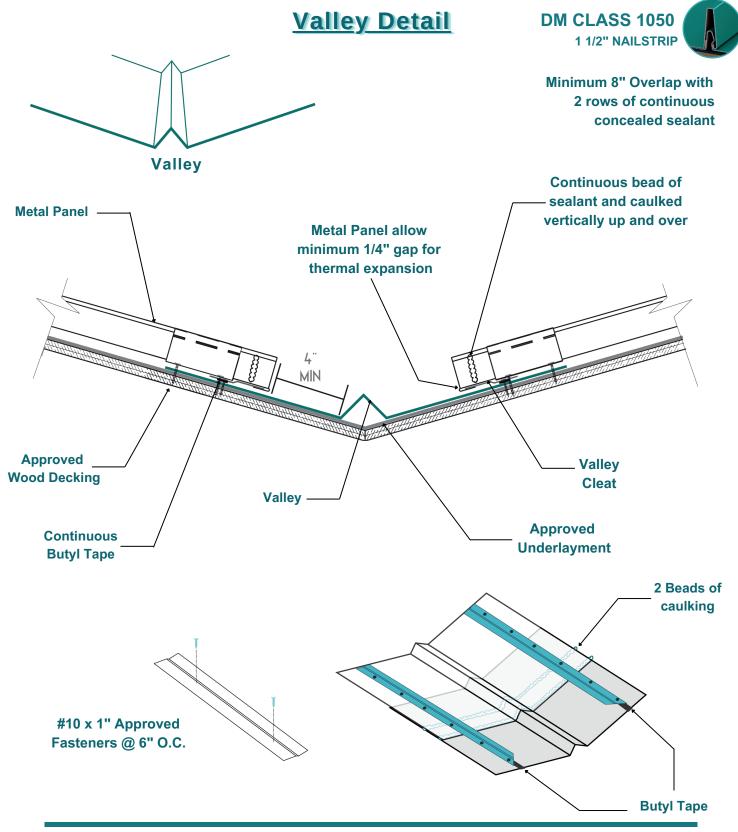

## **Gable Rake Detail**

Two beads of caulking on every over lap

#### NOTE

All nails or fasteners to be corrosion resistant or stainless steel when required by code.