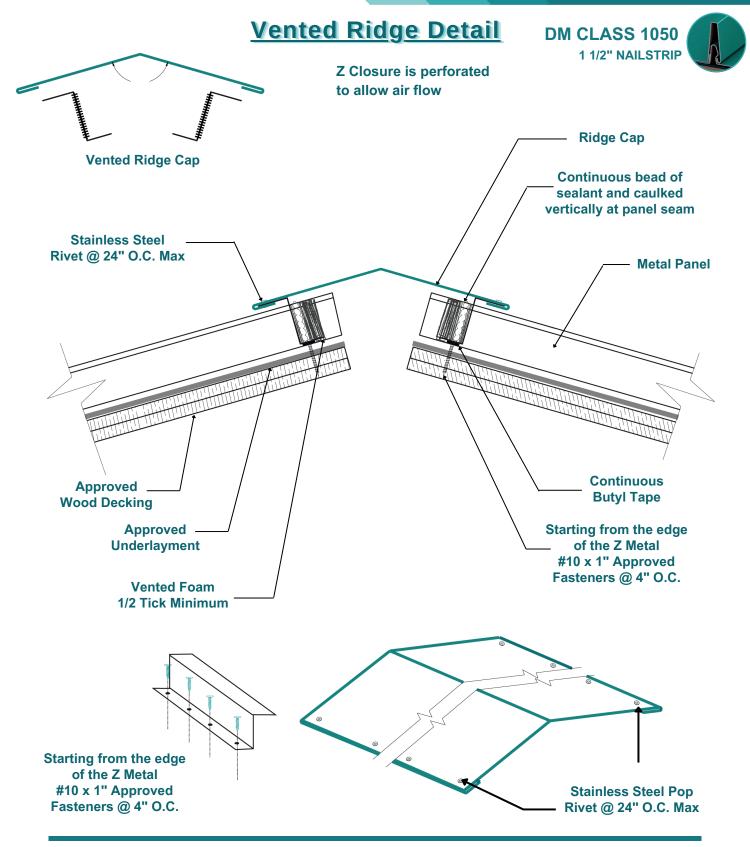

#### NOTE

All nails or fasteners to be corrosion resistant or stainless steel when required by code.