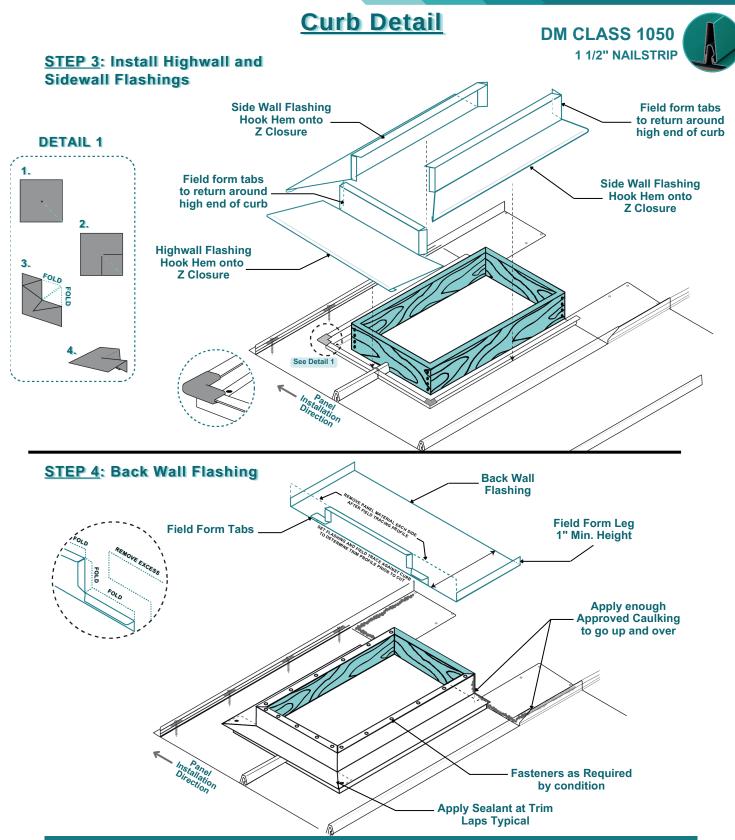

Minimum 4" overlap with continuous concealed sealant



#### **NOTE**

Underlayment laps all the way down the fascia.



## **Gable Rake Detail**





Two beads of caulking on every over lap



#### NOTE

All nails or fasteners to be corrosion resistant or stainless steel when required by code.



# Fixed Gable Rake Detail











## **Counter Flashing Detail**





Minimum 4" Overlap with continuous concealed sealant













# **Pipe Boot Detail**

DM CLASS 1050 1 1/2" NAILSTRIP

Note: Roll Pipe Boot up over Butyl Tape sealer and secure clamp around top of Pipe Boot









Apply enough caulking continuously around pipe





### **NOTE**

Boot Flashing to be between panel ribs @ all times.





**Master Installation Manual** 







# **Transition Detail**