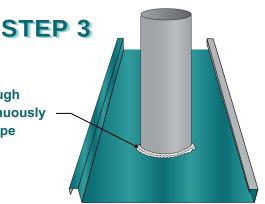

# **Pipe Boot Detail**

DM CLASS 1050 1 1/2" NAILSTRIP

Note: Roll Pipe Boot up over Butyl Tape sealer and secure clamp around top of Pipe Boot

Apply enough caulking continuously around pipe

### **NOTE**

Boot Flashing to be between panel ribs @ all times.

**Master Installation Manual** 