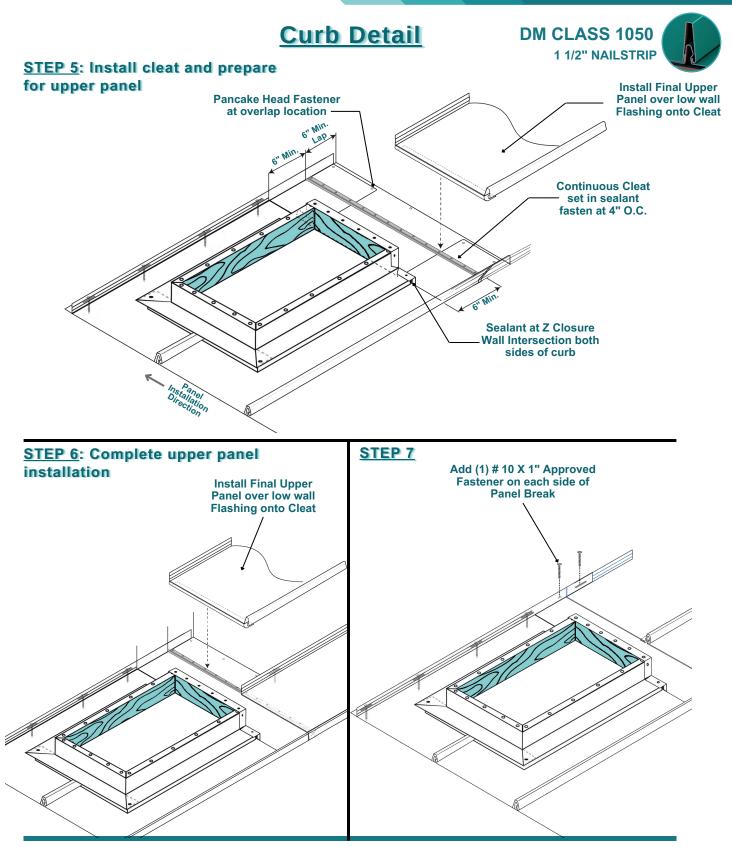

Minimum 4" overlap with continuous concealed sealant



#### **NOTE**

Underlayment laps all the way down the fascia.



## **Gable Rake Detail**





Two beads of caulking on every over lap



#### NOTE

All nails or fasteners to be corrosion resistant or stainless steel when required by code.



# Fixed Gable Rake Detail











## **Counter Flashing Detail**





Minimum 4" Overlap with continuous concealed sealant













# **Pipe Boot Detail**

DM CLASS 1050 1 1/2" NAILSTRIP

Note: Roll Pipe Boot up over Butyl Tape sealer and secure clamp around top of Pipe Boot









Apply enough caulking continuously around pipe





### **NOTE**

Boot Flashing to be between panel ribs @ all times.





**Master Installation Manual** 







# **Transition Detail**