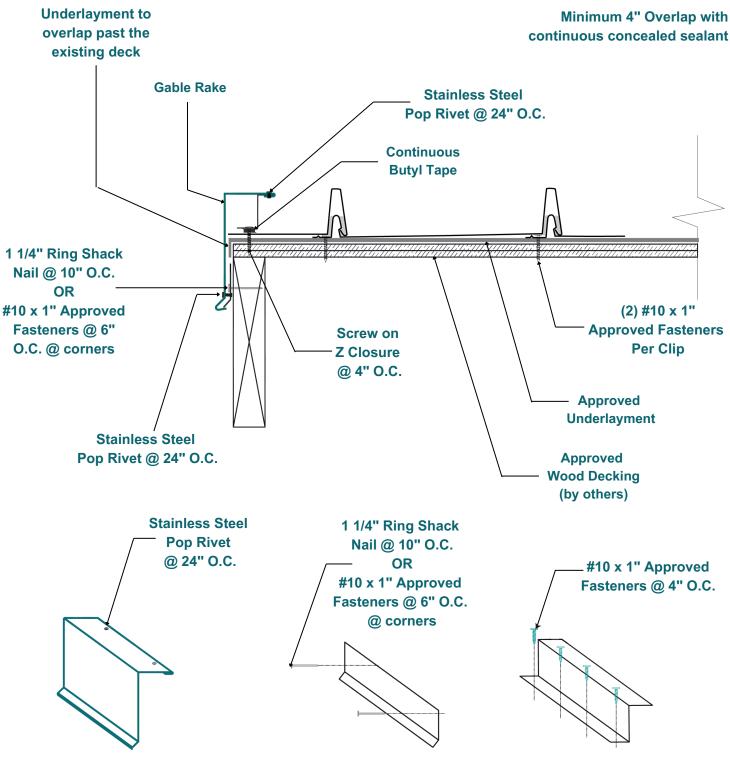

# Fixed Gable Rake Detail

## **Gable Rake Detail**

Two beads of caulking on every over lap

#### NOTE

All nails or fasteners to be corrosion resistant or stainless steel when required by code.