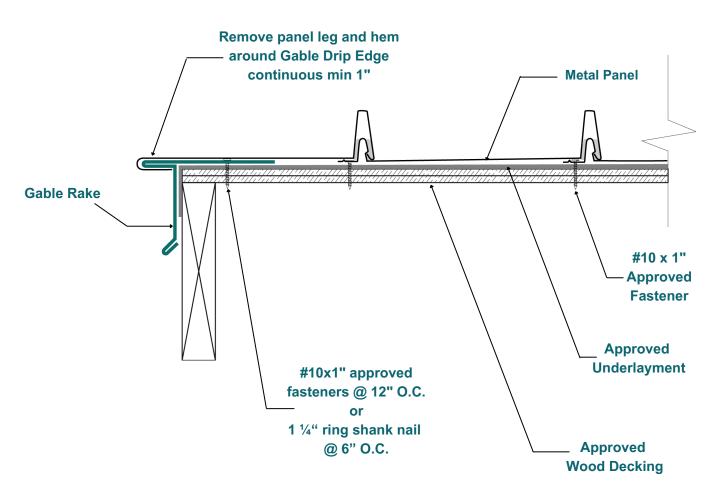

## **Gable Rake Detail**

Two beads of caulking on every over lap

#### NOTE

All nails or fasteners to be corrosion resistant or stainless steel when required by code.