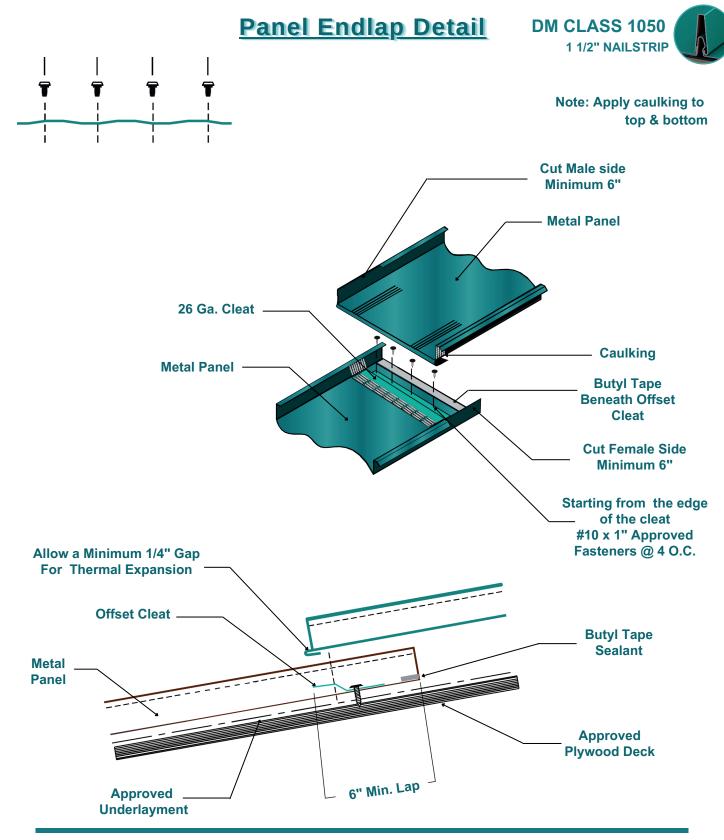

#### NOTE

All nails or fasteners to be corrosion resistant or stainless steel when required by code.