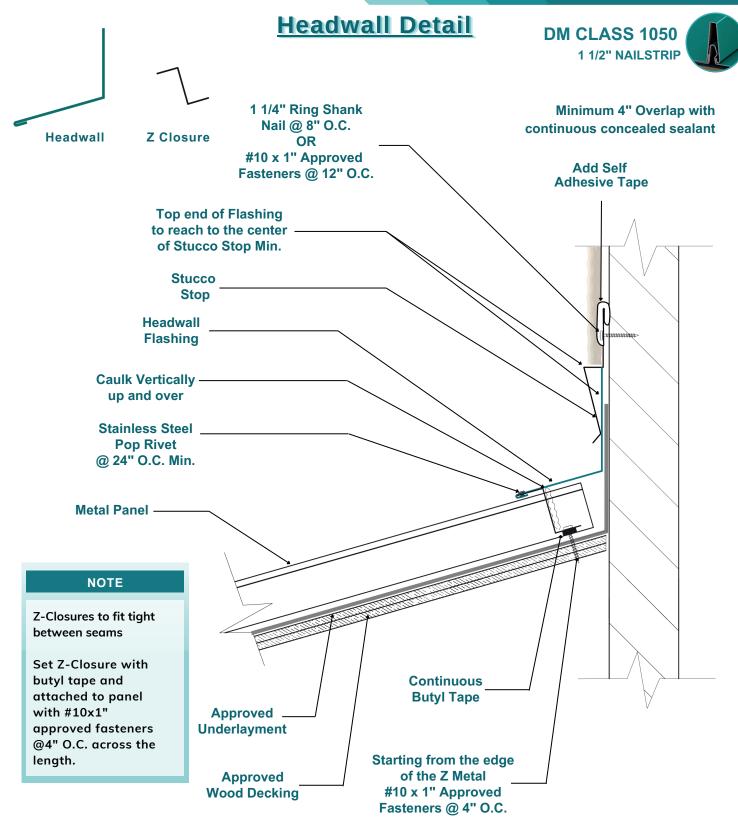

amic Metals logo™, and all associated product names are unregistered trademarks protected under common law.

No part of this material may be reproduced, copied, distributed, or transmitted in any form without the express written permission of Lara IP & Research, LLC. Unauthorized use is strictly prohibited and subject to legal action.



## Eave W/ Gutter Detail





Minimum 4" overlap with continuous concealed sealant



#### **NOTE**

Underlayment laps all the way down the fascia.



## **Gable Rake Detail**





Two beads of caulking on every over lap



#### NOTE

All nails or fasteners to be corrosion resistant or stainless steel when required by code.



# Fixed Gable Rake Detail











## **Counter Flashing Detail**





Minimum 4" Overlap with continuous concealed sealant













# **Pipe Boot Detail**

DM CLASS 1050 1 1/2" NAILSTRIP

Note: Roll Pipe Boot up over Butyl Tape sealer and secure clamp around top of Pipe Boot









Apply enough caulking continuously around pipe





### **NOTE**

Boot Flashing to be between panel ribs @ all times.





**Master Installation Manual** 







# **Transition Detail**