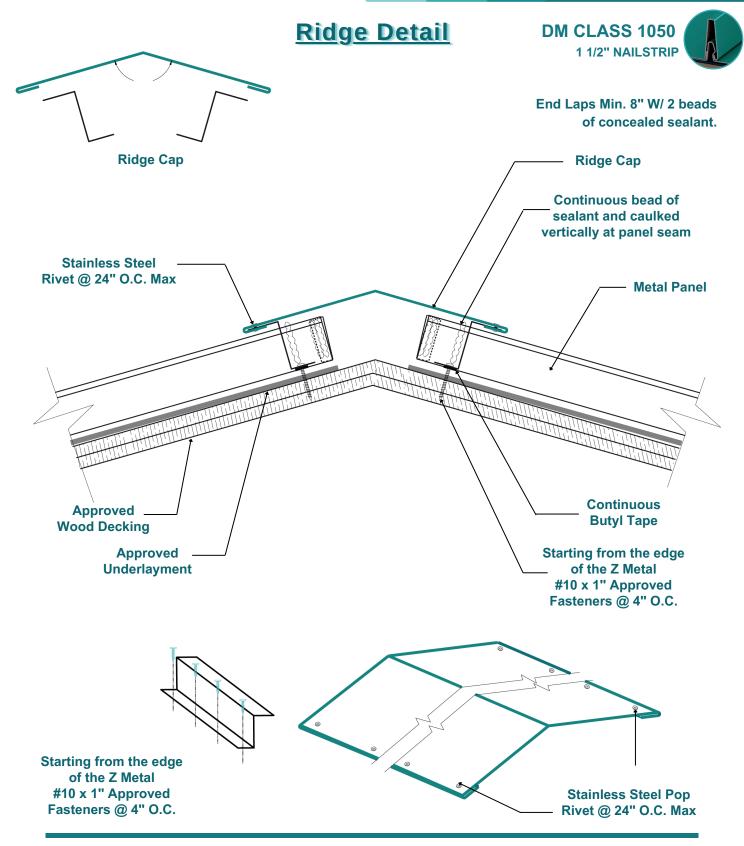

#### NOTE

All nails or fasteners to be corrosion resistant or stainless steel when required by code.