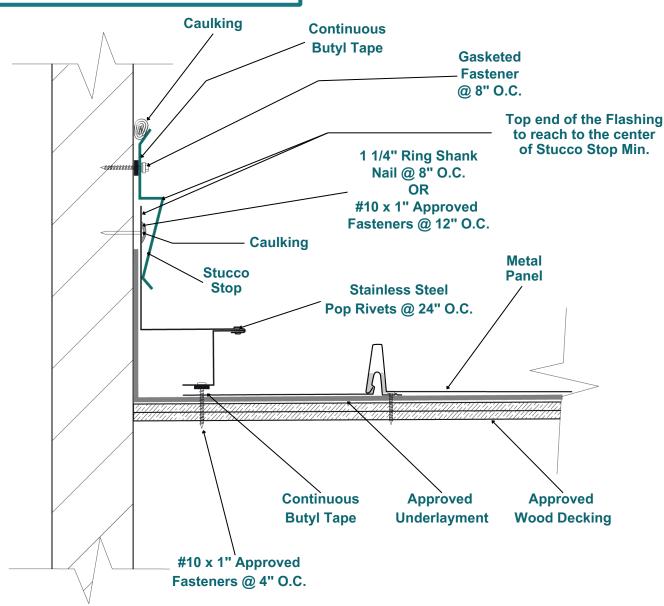

## **Counter Flashing Detail**

Minimum 4" Overlap with continuous concealed sealant

#### NOTE

All nails or fasteners to be corrosion resistant or stainless steel when required by code.