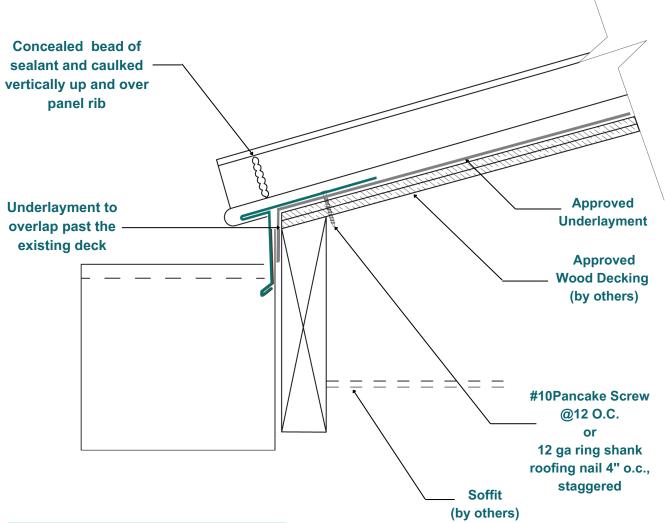

## Eave W/ Gutter Detail

Minimum 4" overlap with continuous concealed sealant

#### **NOTE**

Underlayment laps all the way down the fascia.