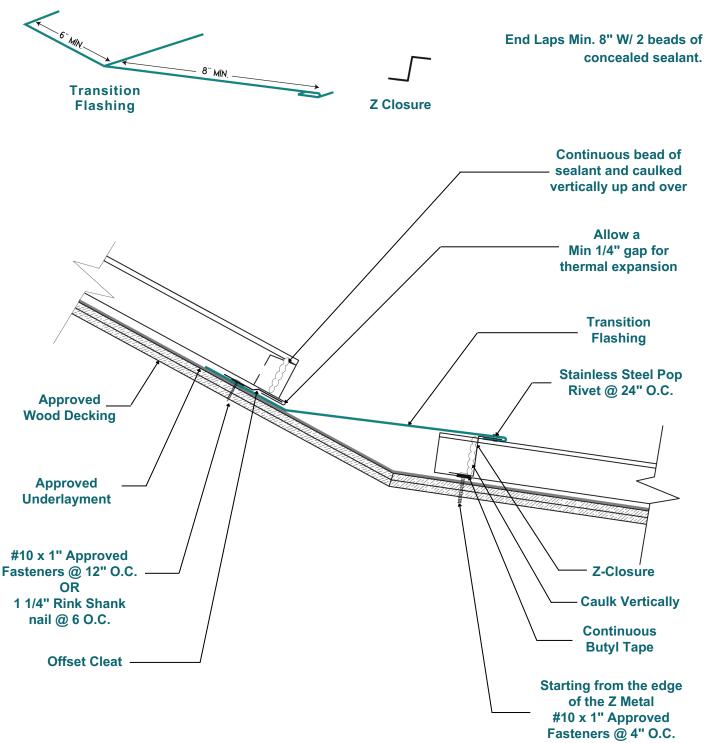

Gutter Detail





Minimum 4" overlap with continuous concealed sealant



#### **NOTE**

Underlayment laps all the way down the fascia.



## **Gable Rake Detail**





Two beads of caulking on every over lap



#### NOTE

All nails or fasteners to be corrosion resistant or stainless steel when required by code.



# Fixed Gable Rake Detail











## **Counter Flashing Detail**





Minimum 4" Overlap with continuous concealed sealant













# **Pipe Boot Detail**

DM CLASS 1050 1 1/2" NAILSTRIP

Note: Roll Pipe Boot up over Butyl Tape sealer and secure clamp around top of Pipe Boot









Apply enough caulking continuously around pipe





### **NOTE**

Boot Flashing to be between panel ribs @ all times.





**Master Installation Manual** 







# **Transition Detail**