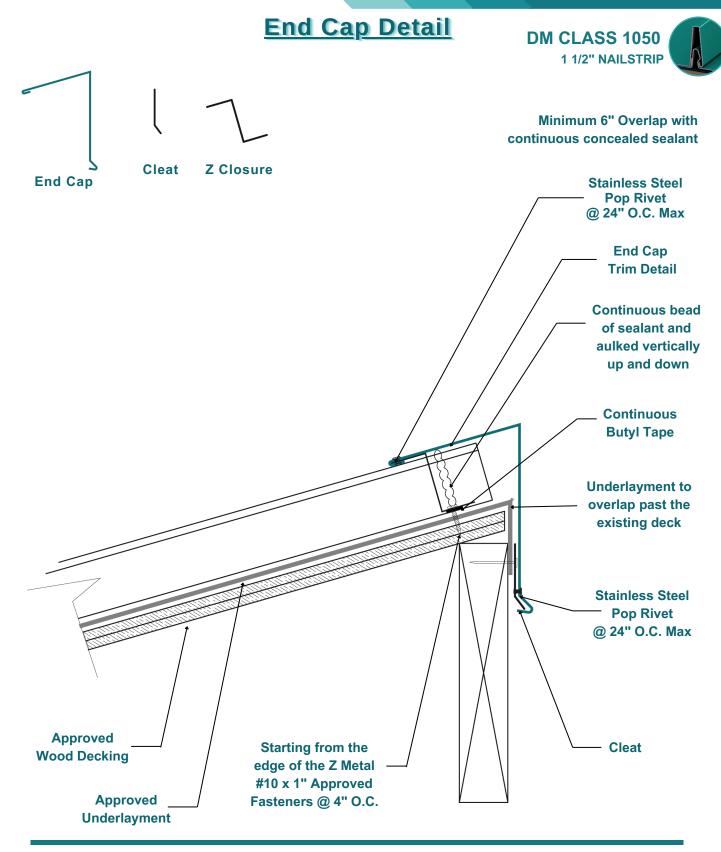

Metals logo™, and all associated product names are unregistered trademarks protected under common law.

No part of this material may be reproduced, copied, distributed, or transmitted in any form without the express written permission of Lara IP & Research, LLC. Unauthorized use is strictly prohibited and subject to legal action.



## Eave W/ Gutter Detail





Minimum 4" overlap with continuous concealed sealant



#### **NOTE**

Underlayment laps all the way down the fascia.



## **Gable Rake Detail**





Two beads of caulking on every over lap



#### NOTE

All nails or fasteners to be corrosion resistant or stainless steel when required by code.



# Fixed Gable Rake Detail











## **Counter Flashing Detail**





Minimum 4" Overlap with continuous concealed sealant













# **Pipe Boot Detail**

DM CLASS 1050 1 1/2" NAILSTRIP

Note: Roll Pipe Boot up over Butyl Tape sealer and secure clamp around top of Pipe Boot









Apply enough caulking continuously around pipe





### **NOTE**

Boot Flashing to be between panel ribs @ all times.





**Master Installation Manual** 







# **Transition Detail**