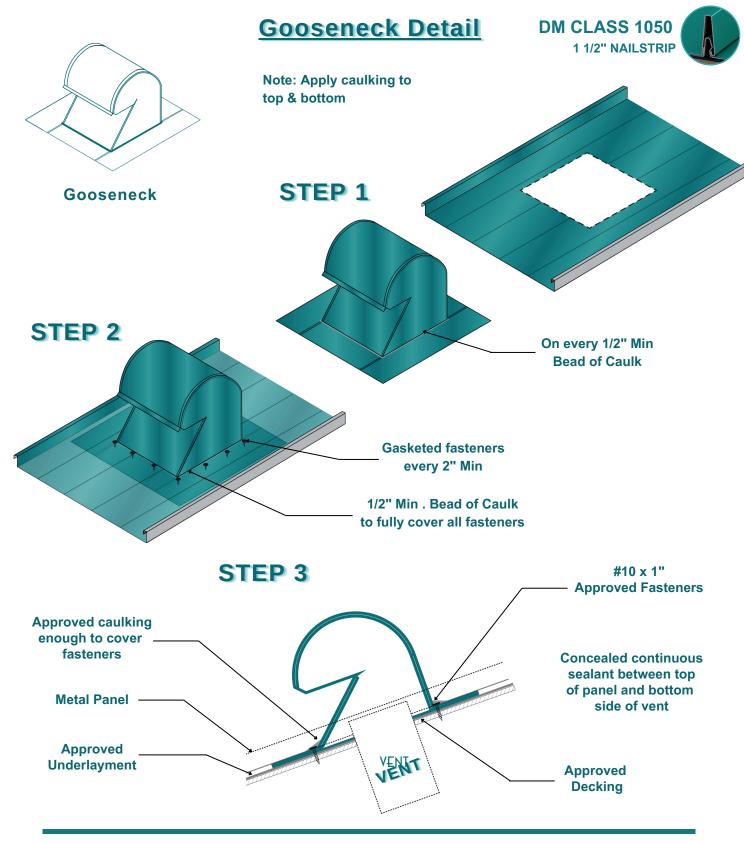

se is strictly prohibited and subject to legal action.



## Eave W/ Gutter Detail





Minimum 4" overlap with continuous concealed sealant



#### **NOTE**

Underlayment laps all the way down the fascia.



## **Gable Rake Detail**





Two beads of caulking on every over lap



#### NOTE

All nails or fasteners to be corrosion resistant or stainless steel when required by code.



# Fixed Gable Rake Detail











## **Counter Flashing Detail**





Minimum 4" Overlap with continuous concealed sealant













# **Pipe Boot Detail**

DM CLASS 1050 1 1/2" NAILSTRIP

Note: Roll Pipe Boot up over Butyl Tape sealer and secure clamp around top of Pipe Boot









Apply enough caulking continuously around pipe





### **NOTE**

Boot Flashing to be between panel ribs @ all times.





**Master Installation Manual** 







# **Transition Detail**