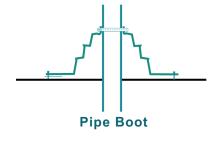

# **Pipe Boot Detail**

DM CLASS 1050 1 1/2" NAILSTRIP

Note: Roll Pipe Boot up over Butyl Tape sealer and secure clamp around top of Pipe Boot

Apply enough caulking continuously around pipe

### **NOTE**

Boot Flashing to be between panel ribs @ all times.

**Master Installation Manual** 