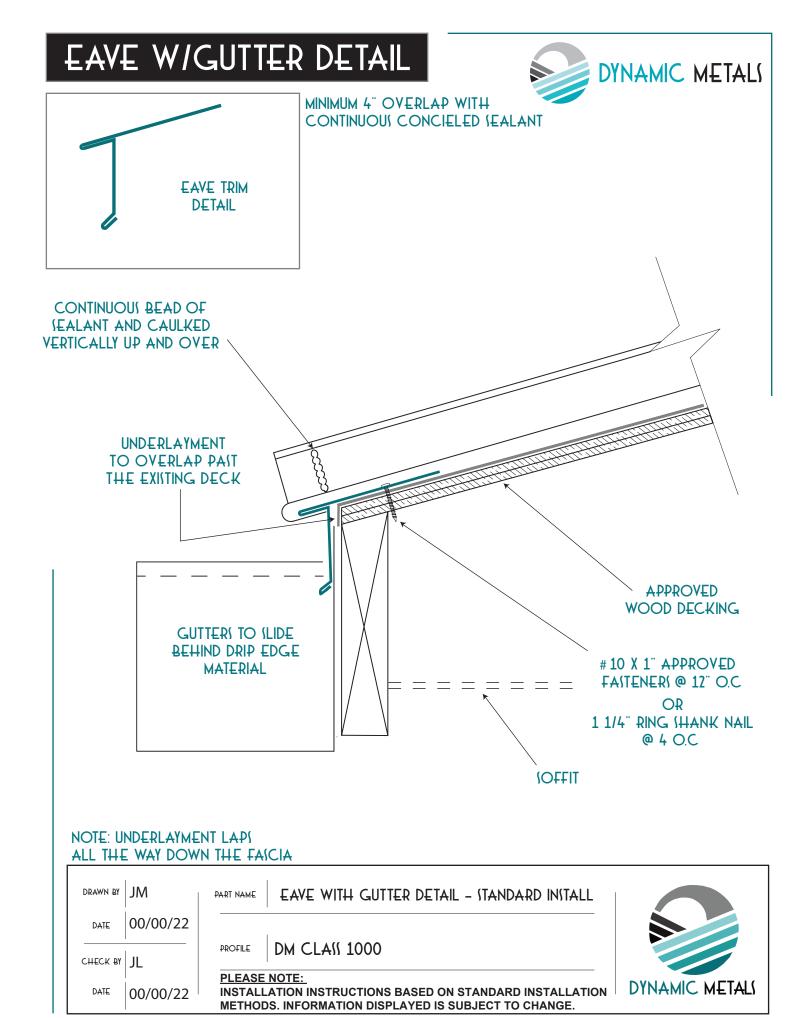

#### <u>INDEX</u>

| - EAVE W/ GUTTER   | 1  |
|--------------------|----|
| - GABLE RAKE       | 2  |
| - FIXED GABLE RAKE | 3  |
| - VALLEY           | 4  |
| - COUNTER FLASHING | 5  |
| - HEADWALL         | 6  |
| - END CAP          | 7  |
| - PIPE BOOT        | 8  |
| - GOOIENECK        | 9  |
| - PANEL ENDLAP     | 10 |
| - TRANIITION       | 11 |
| - RIDGE            | 12 |
| - VENTED RIDGE     | 13 |
|                    | 14 |