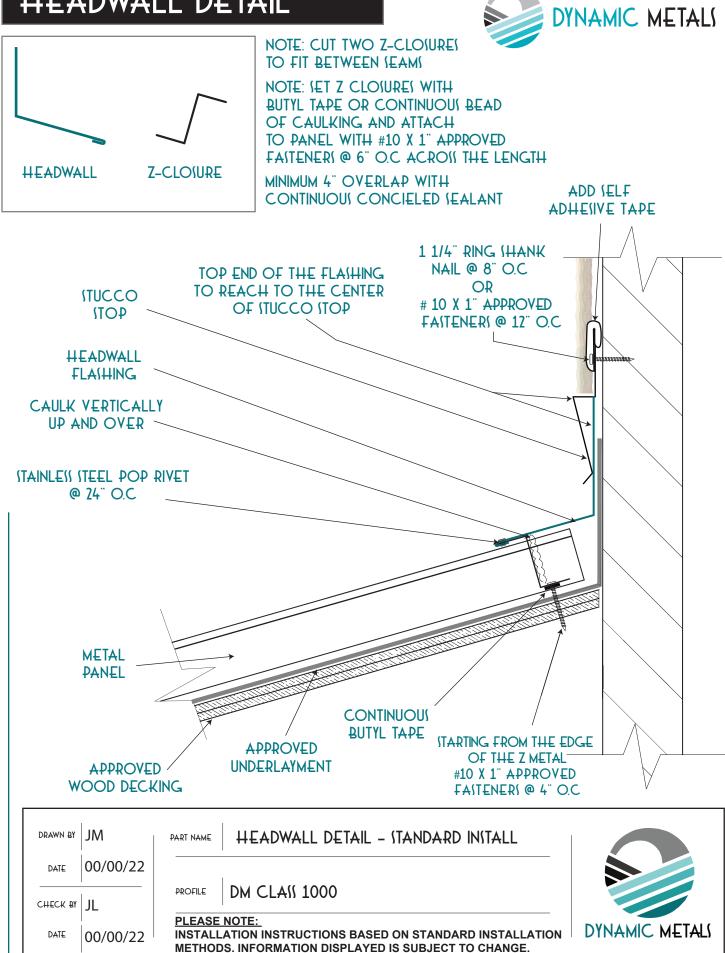

# INSTALLATION DETAILS DM CLASS 1000





STANDARD INSTALLATION DETAILS

## INSTALLATION DETAILS



#### <u>INDEX</u>

| - EAVE W/ GUTTER   | 1  |
|--------------------|----|
| - GABLE RAKE       | 2  |
| - FIXED GABLE RAKE | 3  |
| - VALLEY           | 4  |
| - COUNTER FLASHING | 5  |
| - HEADWALL         | 6  |
| - END CAP          | 7  |
| - PIPE BOOT        | 8  |
| - GOOIENECK        | 9  |
| - PANEL ENDLAP     | 10 |
| - TRANIITION       | 11 |
| - RIDGE            | 12 |
| - VENTED RIDGE     | 13 |
|                    | 14 |



|   | 5 |  |
|---|---|--|
| , | 1 |  |
|   |   |  |
|   |   |  |









#### HEADWALL DETAIL













#### RIDGE DETAIL

**RIDGE DETAIL** 



CONTINUOUS BEAD OF SEALANT AND CAULKED



## VENTED RIDGE DETAIL









## CURB DETAIL



STE₽ 7

| PANEL BI | ACH IDE OF |  |
|----------|------------|--|
|          |            |  |
|          |            |  |
|          |            |  |