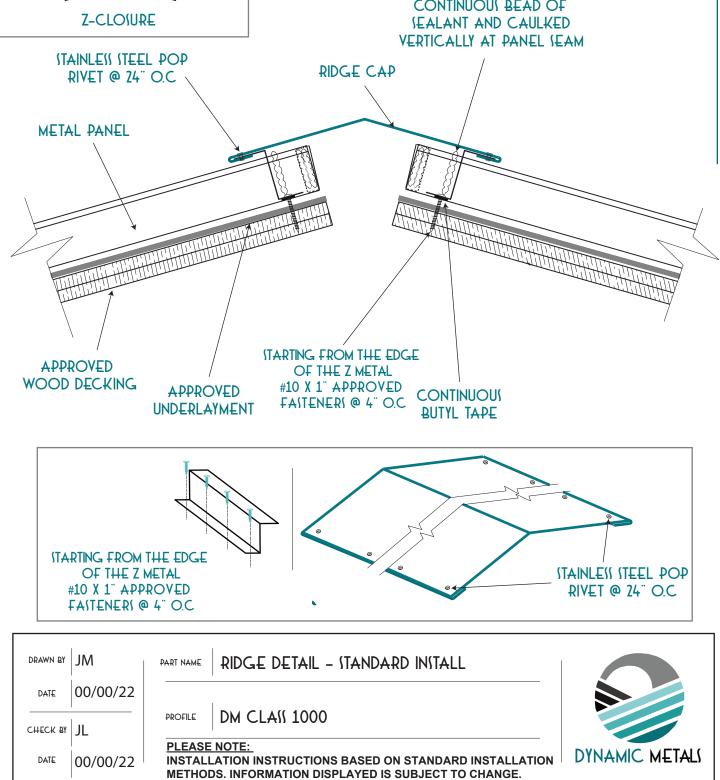

# INSTALLATION DETAILS DM CLASS 1000





STANDARD INSTALLATION DETAILS

## INSTALLATION DETAILS



#### <u>INDEX</u>

| - EAVE W/ GUTTER   | 1  |
|--------------------|----|
| - GABLE RAKE       | 2  |
| - FIXED GABLE RAKE | 3  |
| - VALLEY           | 4  |
| - COUNTER FLASHING | 5  |
| - HEADWALL         | 6  |
| - END CAP          | 7  |
| - PIPE BOOT        | 8  |
| - GOOIENECK        | 9  |
| - PANEL ENDLAP     | 10 |
| - TRANIITION       | 11 |
| - RIDGE            | 12 |
| - VENTED RIDGE     | 13 |
|                    | 14 |



|   | 5 |  |
|---|---|--|
| , | 1 |  |
|   |   |  |
|   |   |  |









#### HEADWALL DETAIL













#### RIDGE DETAIL

**RIDGE DETAIL** 



CONTINUOUS BEAD OF SEALANT AND CAULKED



## VENTED RIDGE DETAIL









## CURB DETAIL



STE₽ 7

| PANEL BI | ACH IDE OF |  |
|----------|------------|--|
|          |            |  |
|          |            |  |
|          |            |  |