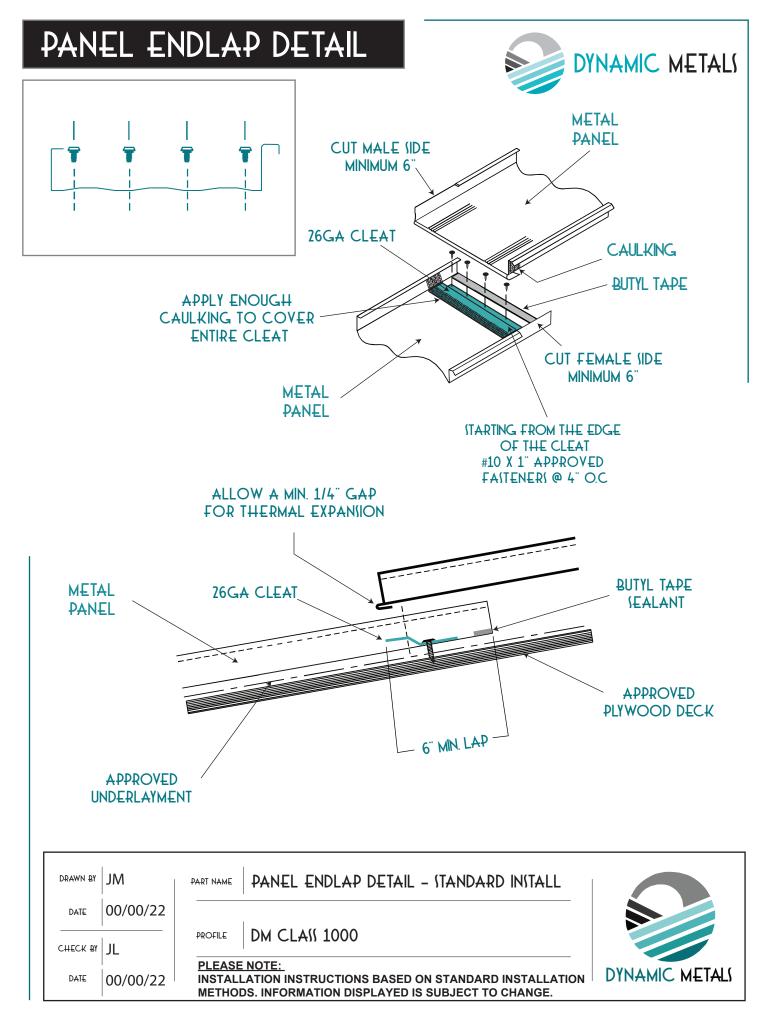

#### <u>INDEX</u>

| - EAVE W/ GUTTER   | 1  |
|--------------------|----|
| - GABLE RAKE       | 2  |
| - FIXED GABLE RAKE | 3  |
| - VALLEY           | 4  |
| - COUNTER FLASHING | 5  |
| - HEADWALL         | 6  |
| - END CAP          | 7  |
| - PIPE BOOT        | 8  |
| - GOOIENECK        | 9  |
| - PANEL ENDLAP     | 10 |
| - TRANIITION       | 11 |
| - RIDGE            | 12 |
| - VENTED RIDGE     | 13 |
|                    | 14 |