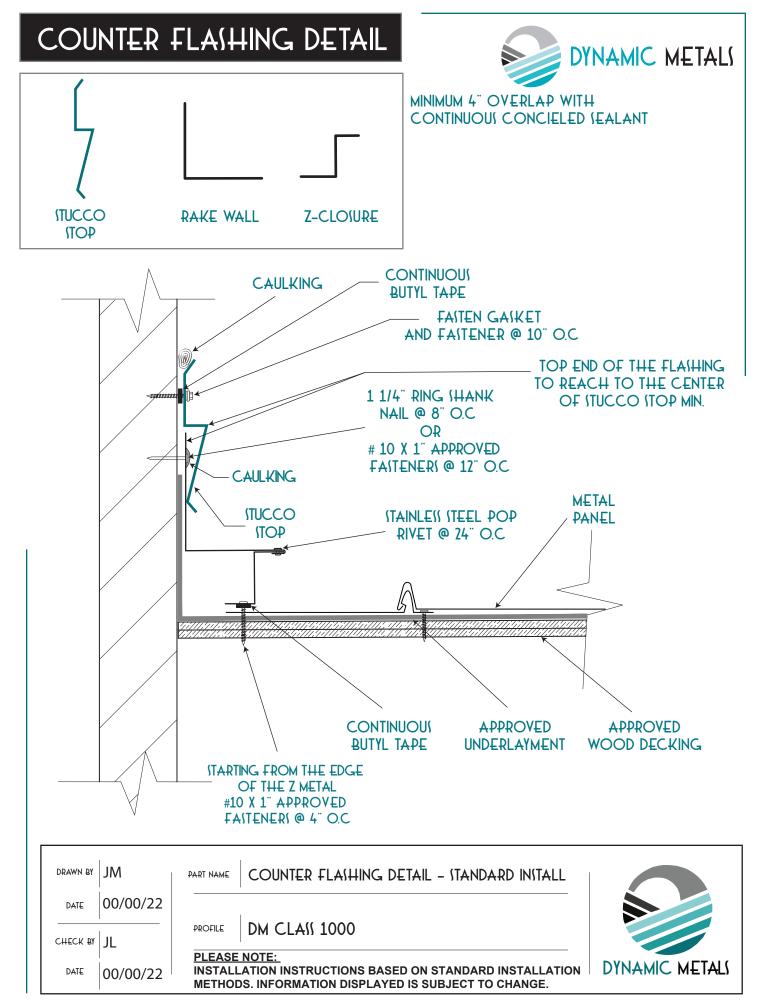

# INSTALLATION DETAILS DM CLASS 1000





STANDARD INSTALLATION DETAILS

## INSTALLATION DETAILS



#### <u>INDEX</u>

| - EAVE W/ GUTTER   | 1  |
|--------------------|----|
| - GABLE RAKE       | 2  |
| - FIXED GABLE RAKE | 3  |
| - VALLEY           | 4  |
| - COUNTER FLASHING | 5  |
| - HEADWALL         | 6  |
| - END CAP          | 7  |
| - PIPE BOOT        | 8  |
| - GOOIENECK        | 9  |
| - PANEL ENDLAP     | 10 |
| - TRANIITION       | 11 |
| - RIDGE            | 12 |
| - VENTED RIDGE     | 13 |
|                    | 14 |



|   | 5 |  |
|---|---|--|
| , | 1 |  |
|   |   |  |
|   |   |  |









#### HEADWALL DETAIL













#### RIDGE DETAIL

**RIDGE DETAIL** 



CONTINUOUS BEAD OF SEALANT AND CAULKED



## VENTED RIDGE DETAIL









## CURB DETAIL



STE₽ 7

| PANEL BI | ACH IDE OF |  |
|----------|------------|--|
|          |            |  |
|          |            |  |
|          |            |  |