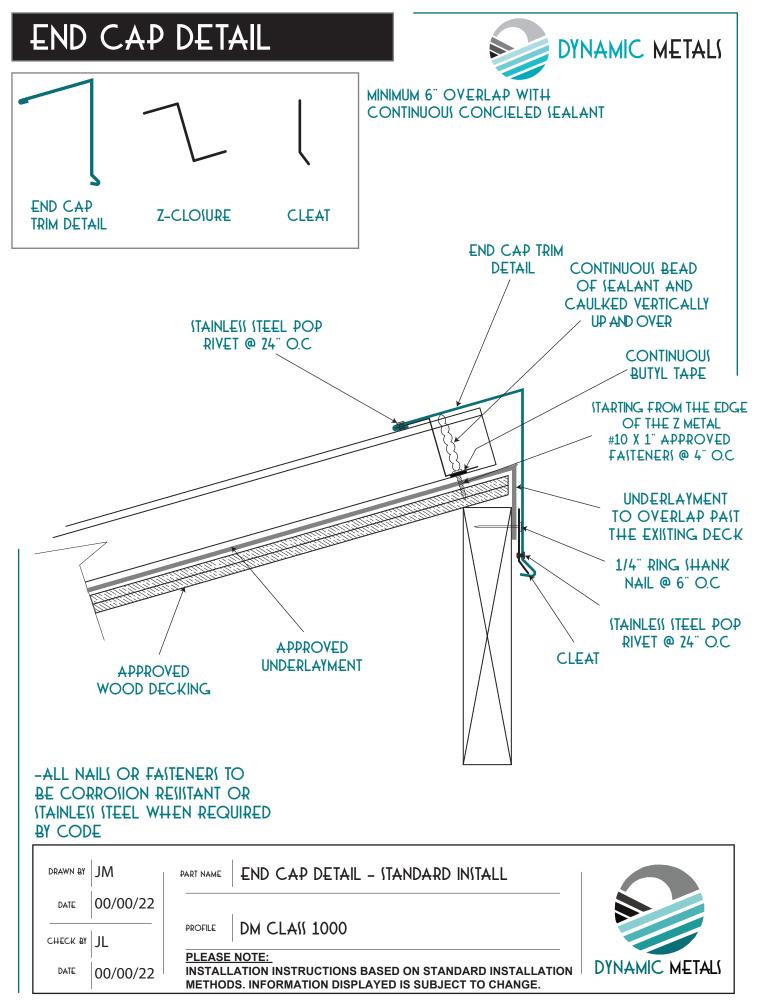

# INSTALLATION DETAILS DM CLASS 1000





STANDARD INSTALLATION DETAILS

## INSTALLATION DETAILS



#### <u>INDEX</u>

| - EAVE W/ GUTTER   | 1  |
|--------------------|----|
| - GABLE RAKE       | 2  |
| - FIXED GABLE RAKE | 3  |
| - VALLEY           | 4  |
| - COUNTER FLASHING | 5  |
| - HEADWALL         | 6  |
| - END CAP          | 7  |
| - PIPE BOOT        | 8  |
| - GOOIENECK        | 9  |
| - PANEL ENDLAP     | 10 |
| - TRANIITION       | 11 |
| - RIDGE            | 12 |
| - VENTED RIDGE     | 13 |
|                    | 14 |



|   | 5 |  |
|---|---|--|
| , | 1 |  |
|   |   |  |
|   |   |  |









#### HEADWALL DETAIL













#### RIDGE DETAIL

**RIDGE DETAIL** 



CONTINUOUS BEAD OF SEALANT AND CAULKED



## VENTED RIDGE DETAIL









## CURB DETAIL



STE₽ 7

| PANEL BI | ACH IDE OF |  |
|----------|------------|--|
|          |            |  |
|          |            |  |
|          |            |  |