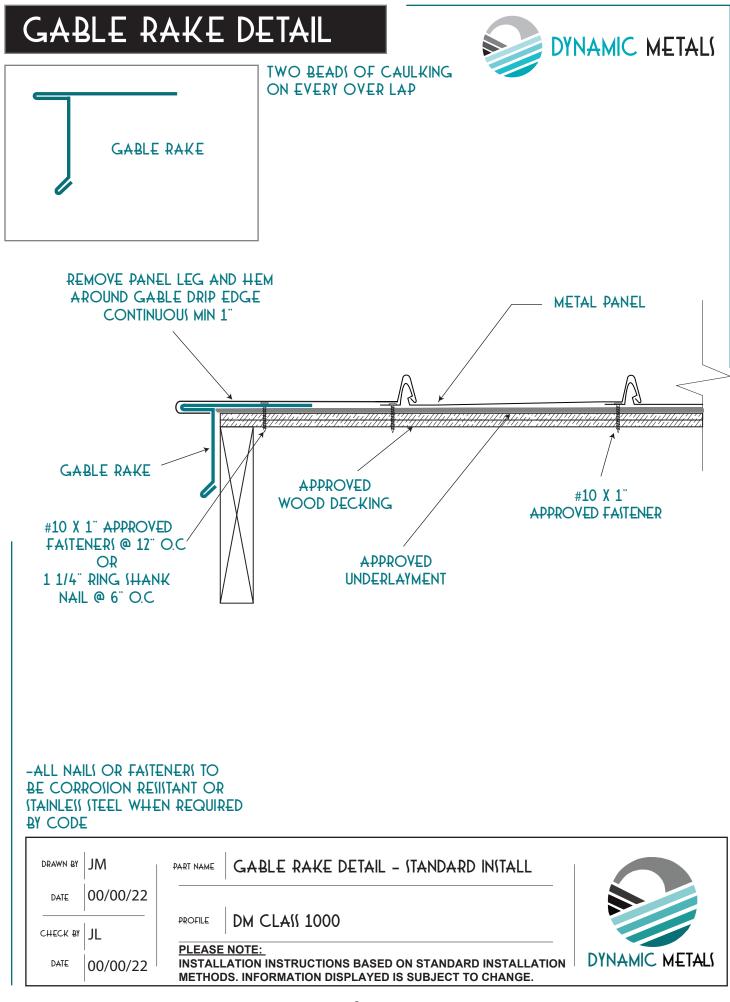

#### <u>INDEX</u>

| - EAVE W/ GUTTER   | 1  |
|--------------------|----|
| - GABLE RAKE       | 2  |
| - FIXED GABLE RAKE | 3  |
| - VALLEY           | 4  |
| - COUNTER FLASHING | 5  |
| - HEADWALL         | 6  |
| - END CAP          | 7  |
| - PIPE BOOT        | 8  |
| - GOOIENECK        | 9  |
| - PANEL ENDLAP     | 10 |
| - TRANIITION       | 11 |
| - RIDGE            | 12 |
| - VENTED RIDGE     | 13 |
|                    | 14 |