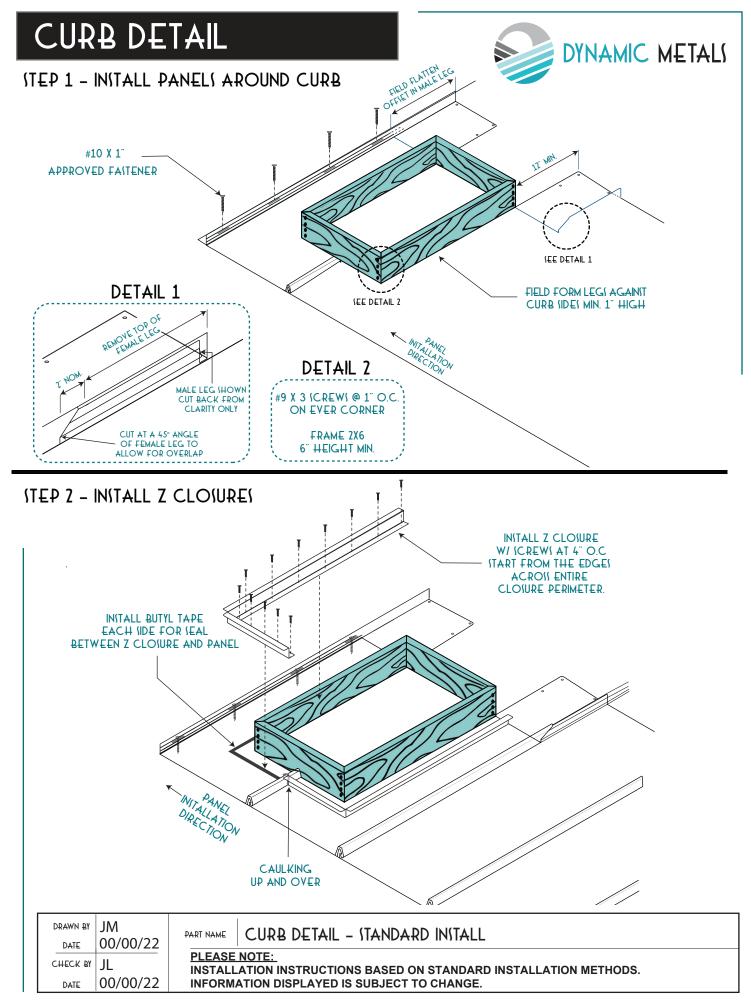

## CURB DETAIL

STE₽ 7

| PANEL BI | ACH IDE OF |  |
|----------|------------|--|
|          |            |  |
|          |            |  |
|          |            |  |