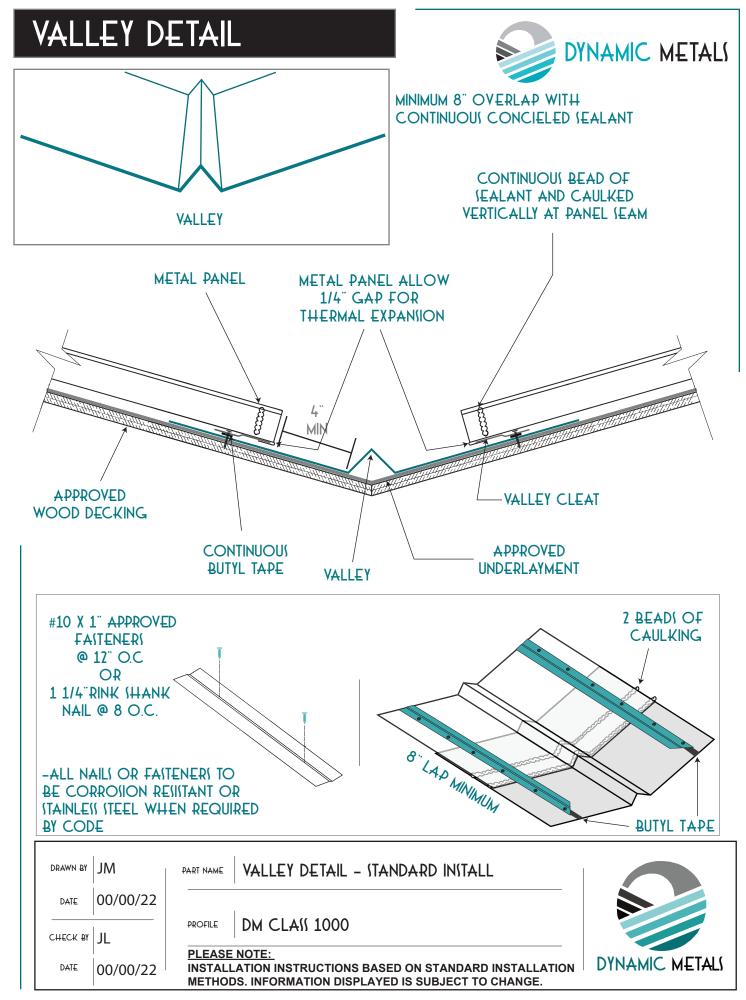

# INSTALLATION DETAILS DM CLASS 1000





STANDARD INSTALLATION DETAILS

## INSTALLATION DETAILS



#### <u>INDEX</u>

| - EAVE W/ GUTTER   | 1  |
|--------------------|----|
| - GABLE RAKE       | 2  |
| - FIXED GABLE RAKE | 3  |
| - VALLEY           | 4  |
| - COUNTER FLASHING | 5  |
| - HEADWALL         | 6  |
| - END CAP          | 7  |
| - PIPE BOOT        | 8  |
| - GOOIENECK        | 9  |
| - PANEL ENDLAP     | 10 |
| - TRANIITION       | 11 |
| - RIDGE            | 12 |
| - VENTED RIDGE     | 13 |
|                    | 14 |



|   | 5 |  |
|---|---|--|
| , | 1 |  |
|   |   |  |
|   |   |  |









#### HEADWALL DETAIL













#### RIDGE DETAIL

**RIDGE DETAIL** 



CONTINUOUS BEAD OF SEALANT AND CAULKED



## VENTED RIDGE DETAIL









## CURB DETAIL



STE₽ 7

| PANEL BI | ACH IDE OF |  |
|----------|------------|--|
|          |            |  |
|          |            |  |
|          |            |  |