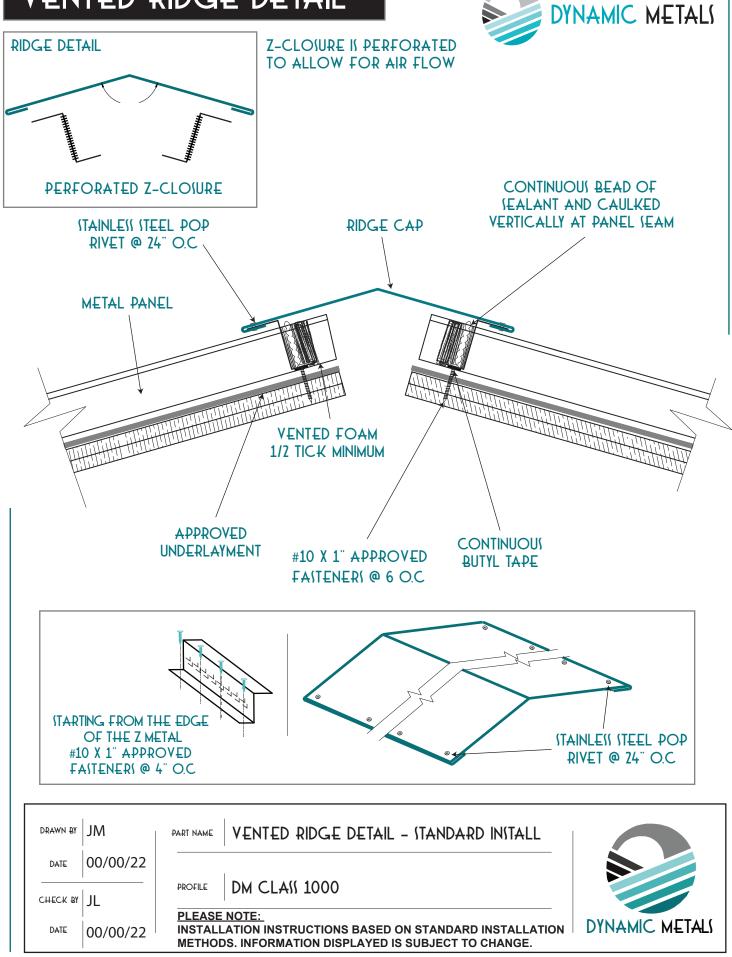

# INSTALLATION DETAILS DM CLASS 1000





STANDARD INSTALLATION DETAILS

## INSTALLATION DETAILS



#### <u>INDEX</u>

| - EAVE W/ GUTTER   | 1  |
|--------------------|----|
| - GABLE RAKE       | 2  |
| - FIXED GABLE RAKE | 3  |
| - VALLEY           | 4  |
| - COUNTER FLASHING | 5  |
| - HEADWALL         | 6  |
| - END CAP          | 7  |
| - PIPE BOOT        | 8  |
| - GOOIENECK        | 9  |
| - PANEL ENDLAP     | 10 |
| - TRANIITION       | 11 |
| - RIDGE            | 12 |
| - VENTED RIDGE     | 13 |
|                    | 14 |



|   | 5 |  |
|---|---|--|
| , | 1 |  |
|   |   |  |
|   |   |  |









#### HEADWALL DETAIL













#### RIDGE DETAIL

**RIDGE DETAIL** 



CONTINUOUS BEAD OF SEALANT AND CAULKED



## VENTED RIDGE DETAIL









## CURB DETAIL



STE₽ 7

| PANEL BI | ACH IDE OF |  |
|----------|------------|--|
|          |            |  |
|          |            |  |
|          |            |  |