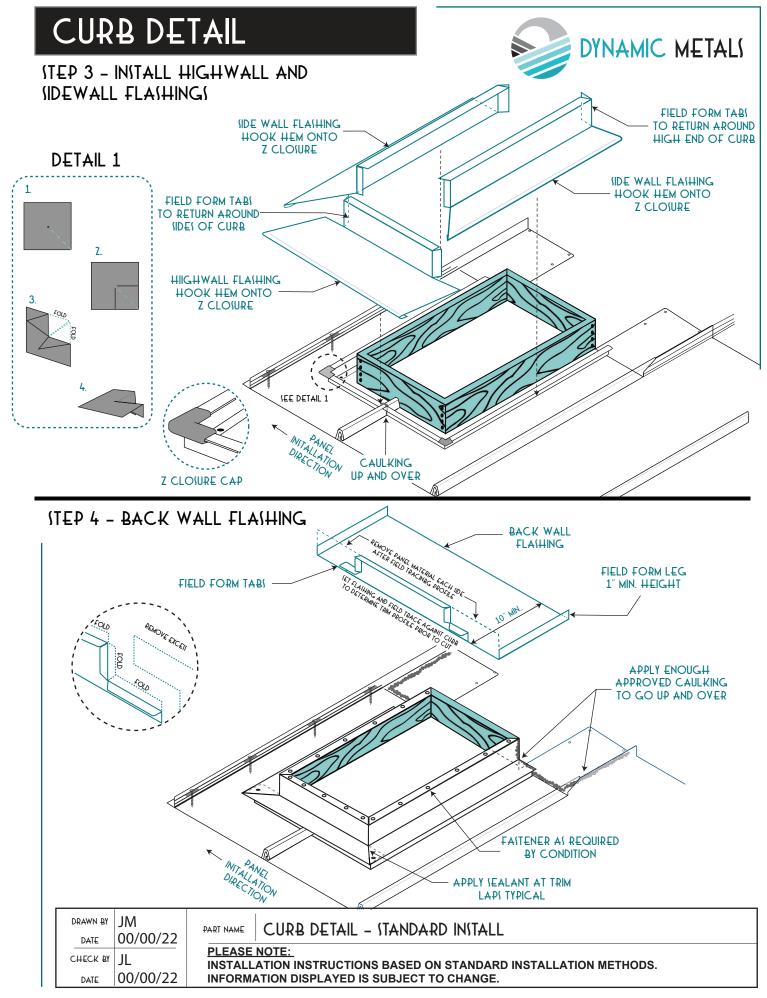

## CURB DETAIL

STE₽ 7

| PANEL BI | ACH IDE OF |  |
|----------|------------|--|
|          |            |  |
|          |            |  |
|          |            |  |