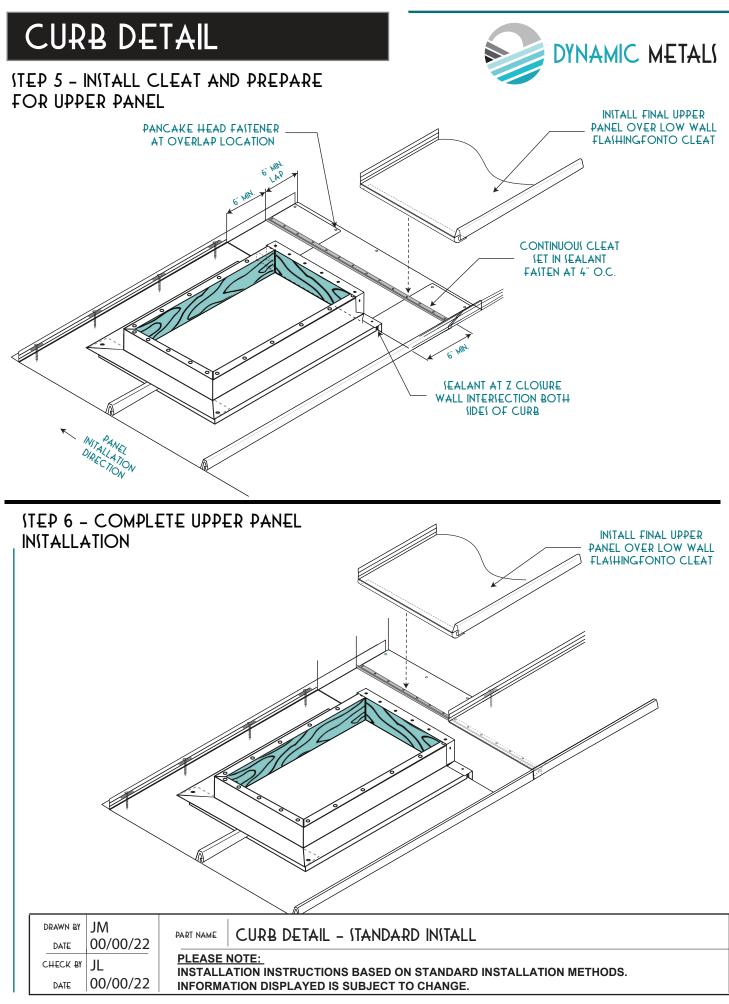

## CURB DETAIL

STE₽ 7

| PANEL BI | ACH IDE OF |  |
|----------|------------|--|
|          |            |  |
|          |            |  |
|          |            |  |