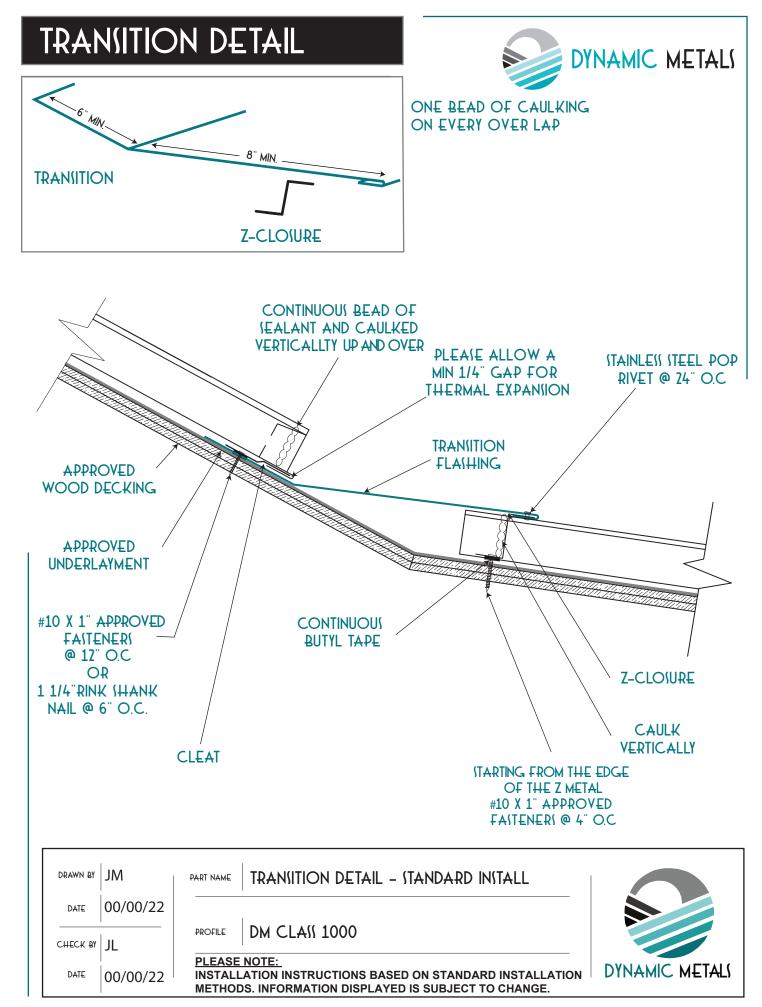

#### <u>INDEX</u>

| - EAVE W/ GUTTER   | 1  |
|--------------------|----|
| - GABLE RAKE       | 2  |
| - FIXED GABLE RAKE | 3  |
| - VALLEY           | 4  |
| - COUNTER FLASHING | 5  |
| - HEADWALL         | 6  |
| - END CAP          | 7  |
| - PIPE BOOT        | 8  |
| - GOOIENECK        | 9  |
| - PANEL ENDLAP     | 10 |
| - TRANIITION       | 11 |
| - RIDGE            | 12 |
| - VENTED RIDGE     | 13 |
|                    | 14 |