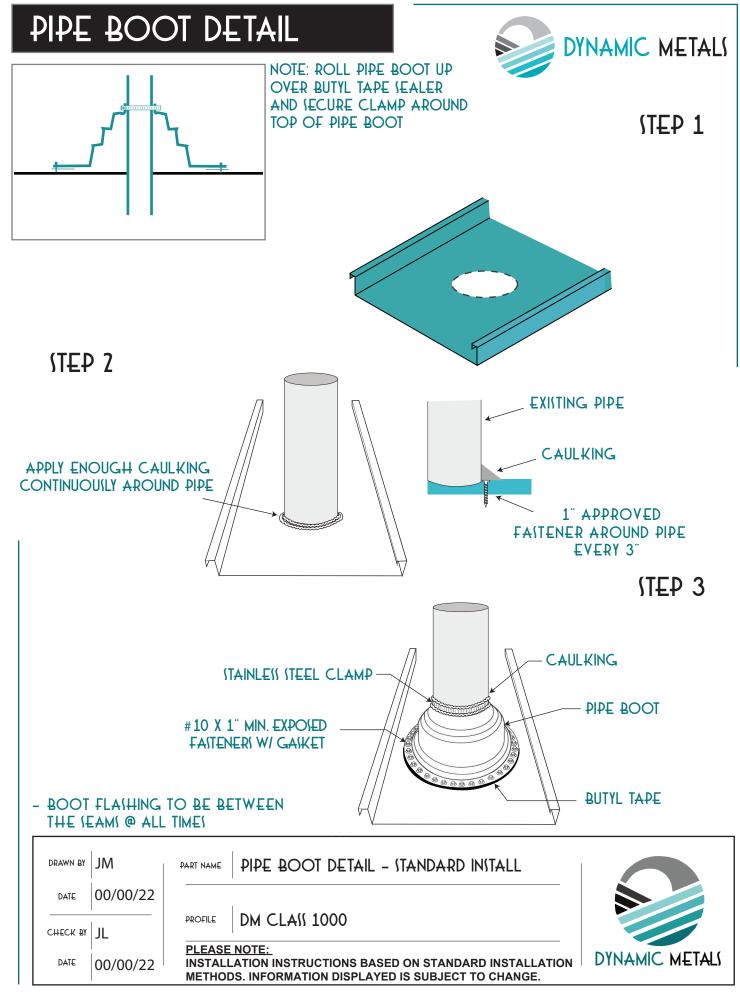

#### <u>INDEX</u>

| - EAVE W/ GUTTER   | 1  |
|--------------------|----|
| - GABLE RAKE       | 2  |
| - FIXED GABLE RAKE | 3  |
| - VALLEY           | 4  |
| - COUNTER FLASHING | 5  |
| - HEADWALL         | 6  |
| - END CAP          | 7  |
| - PIPE BOOT        | 8  |
| - GOOIENECK        | 9  |
| - PANEL ENDLAP     | 10 |
| - TRANIITION       | 11 |
| - RIDGE            | 12 |
| - VENTED RIDGE     | 13 |
|                    | 14 |