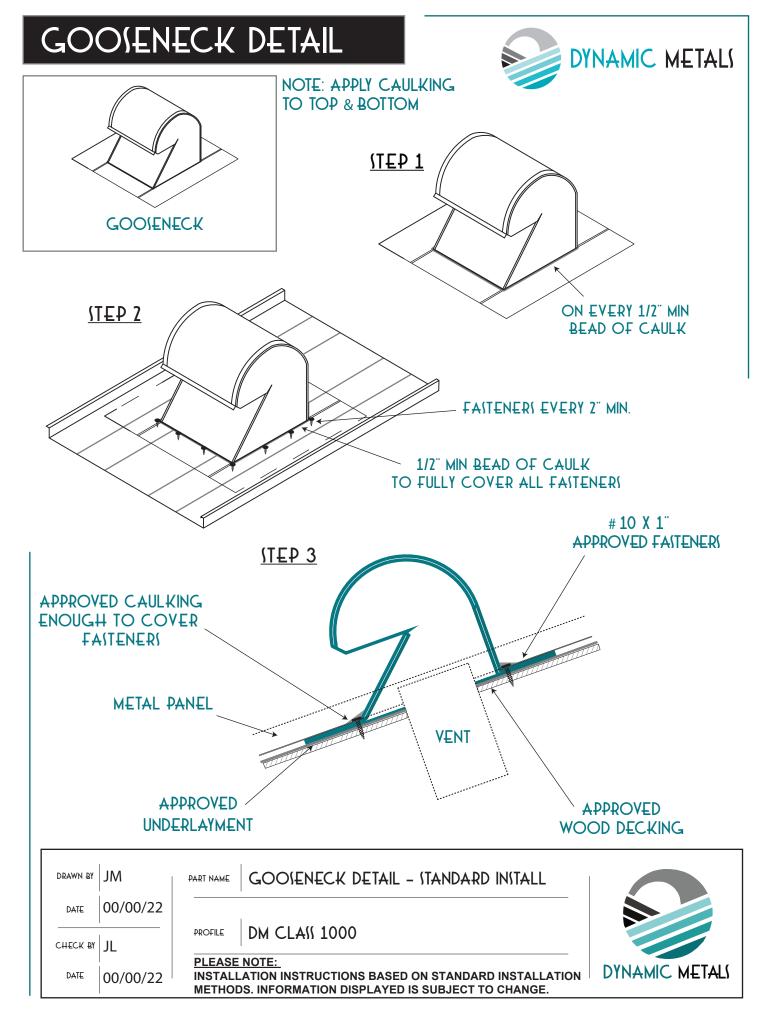

#### <u>INDEX</u>

| - EAVE W/ GUTTER   | 1  |
|--------------------|----|
| - GABLE RAKE       | 2  |
| - FIXED GABLE RAKE | 3  |
| - VALLEY           | 4  |
| - COUNTER FLASHING | 5  |
| - HEADWALL         | 6  |
| - END CAP          | 7  |
| - PIPE BOOT        | 8  |
| - GOOIENECK        | 9  |
| - PANEL ENDLAP     | 10 |
| - TRANIITION       | 11 |
| - RIDGE            | 12 |
| - VENTED RIDGE     | 13 |
|                    | 14 |