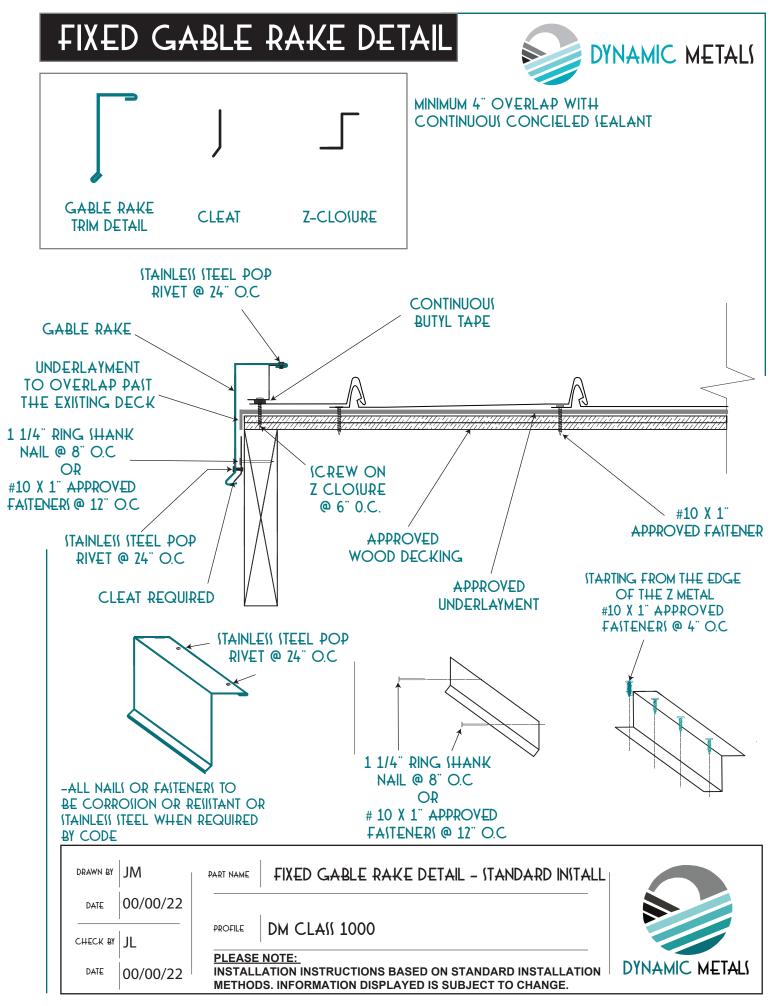

#### <u>INDEX</u>

| - EAVE W/ GUTTER   | 1  |
|--------------------|----|
| - GABLE RAKE       | 2  |
| - FIXED GABLE RAKE | 3  |
| - VALLEY           | 4  |
| - COUNTER FLASHING | 5  |
| - HEADWALL         | 6  |
| - END CAP          | 7  |
| - PIPE BOOT        | 8  |
| - GOOIENECK        | 9  |
| - PANEL ENDLAP     | 10 |
| - TRANIITION       | 11 |
| - RIDGE            | 12 |
| - VENTED RIDGE     | 13 |
|                    | 14 |